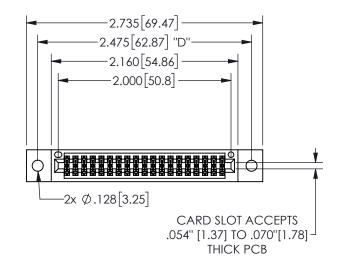

## 345/395 SERIES CARD EDGE CONNECTOR PART NUMBER: 345-038-500-202

YOUR CONNECTION TO QUALITY & SERVICE

**EDAC INC** TORONTO, ONTARIO CANADA

THESE DRAWINGS AND SPECIFICATIONS ARE THE PROPERTY OF EDAC INC.,AND SHALL NOT BE REPRODUCED, OR COPIED OR USED AS THE BASIS FOR THE MANUFACTURE OR SALE OF APPARATUS WITHOUT WRITTEN PERMISSION.

THIS IS A C.A.D. GENERATED DRAWING DO NOT MAKE MANUAL REVISIONS TO MASTER.

ISSUE NUMBER

ORIGINAL

<u>Contact Dimensions:</u>
500-Wire Hole .050x.025(1.27x0.64) - Tail LG=.260(6.60)
.100 (2.54) Contact Spacing x .200 (5.08) Row Spacing