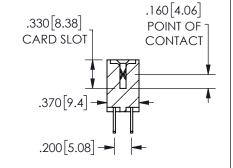

SECTION A-A

ORIGINAL 1

ISSUE NUMBER

**Contact Code 558** 

Contact Code 559

Contact Code 560

INSULATOR MATERIAL: THERMOPLASTIC POLYESTER, UL 94V-0 DAP MATERIAL AVAILABLE UPON REQUEST

CONTACT MATERIAL; COPPER ALLOY CONTACT PLATING: GOLD ON THE MATING AREA, TIN PLATING ON THE CONTACT TAILS, NICKEL UNDERPLATE

345/395 SERIES CARD EDGE CONNECTOR CONTACT CODE 555,556,558,559,560 DIMENSIONS

YOUR CONNECTION TO QUALITY & SERVICE

**EDAC INC** TORONTO, ONTARIO CANADA

THESE DRAWINGS AND SPECIFICATIONS ARE THE PROPERTY OF EDAC INC.,AND SHALL NOT BE REPRODUCED, OR COPIED OR USED AS THE BASIS FOR THE MANUFACTURE OR SALE OF APPARATUS WITHOUT WRITTEN PERMISSION.