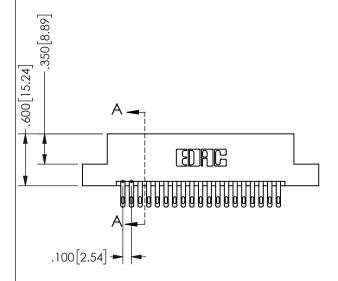

THIS IS A C.A.D. GENERATED DRAWING DO NOT MAKE MANUAL REVISIONS TO MASTER.

ISSUE NUMBER

ORIGINAL

<u>Contact Dimensions:</u>
500-Wire Hole .050x.025(1.27x0.64) - Tail LG=.260(6.60)
.100 (2.54) Contact Spacing x .200 (5.08) Row Spacing

## 345/395 SERIES CARD EDGE CONNECTOR PART NUMBER: 345-038-500-202

YOUR CONNECTION TO QUALITY & SERVICE

**EDAC INC** TORONTO, ONTARIO CANADA

THESE DRAWINGS AND SPECIFICATIONS ARE THE PROPERTY OF EDAC INC.,AND SHALL NOT BE REPRODUCED, OR COPIED OR USED AS THE BASIS FOR THE MANUFACTURE OR SALE OF APPARATUS WITHOUT WRITTEN PERMISSION.