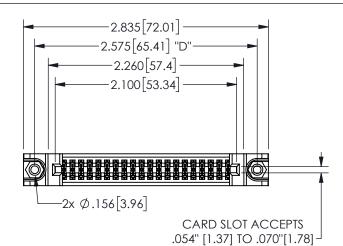

THIS IS A C.A.D. GENERATED DRAWING DO NOT MAKE MANUAL REVISIONS TO MASTER.

ISSUE NUMBER

ORIGINAL

THICK PCB

<u>Contact Dimensions:</u> 544-Wire Wrap .050x.025(1.27x0.64) - Tail LG=.750(19.05)

.100 (2.54) Contact Spacing x .200 (5.08) Row Spacing

345/395 SERIES CARD EDGE CONNECTOR PART NUMBER: 345-040-544-588

YOUR CONNECTION TO QUALITY & SERVICE

**EDAC INC** TORONTO, ONTARIO CANADA

THESE DRAWINGS AND SPECIFICATIONS ARE THE PROPERTY OF EDAC INC.,AND SHALL NOT BE REPRODUCED, OR COPIED OR USED AS THE BASIS FOR THE MANUFACTURE OR SALE OF APPARATUS WITHOUT WRITTEN PERMISSION.