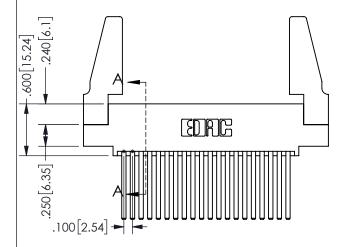

| .330[8.38] .160[4.06] POINT OF CONTACT .370[9.4] |
|--------------------------------------------------|
|--------------------------------------------------|

ORIGINAL 1

ISSUE NUMBER

**Contact Code 558** 

Contact Code 559

Contact Code 560

INSULATOR MATERIAL: THERMOPLASTIC POLYESTER, UL 94V-0 DAP MATERIAL AVAILABLE UPON REQUEST

CONTACT MATERIAL; COPPER ALLOY CONTACT PLATING: GOLD ON THE MATING AREA, TIN PLATING ON THE CONTACT TAILS, NICKEL UNDERPLATE

345/395 SERIES CARD EDGE CONNECTOR CONTACT CODE 555,556,558,559,560 DIMENSIONS

YOUR CONNECTION TO QUALITY & SERVICE

**EDAC INC** TORONTO, ONTARIO CANADA

THESE DRAWINGS AND SPECIFICATIONS ARE THE PROPERTY OF EDAC INC.,AND SHALL NOT BE REPRODUCED, OR COPIED OR USED AS THE BASIS FOR THE MANUFACTURE OR SALE OF APPARATUS WITHOUT WRITTEN PERMISSION.