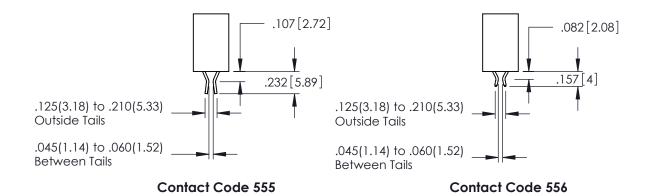

Contact Dimensions:
556-Extender Board Bend (Code 520 Contacts)
See Sheet 2 for Contact Code 555, 556, 558, 559, 560 Dimensions

- INSULATOR MATERIAL: THERMOPLASTIC PBT BLACK, UL 94V-0
- CONTACT MATERIAL; COPPER TIN ALLOY CONTACT PLATING: GOLD ON THE MATING AREA, TIN PLATING ON THE CONTACT TAILS, NICKEL UNDERPLATE

345/395 SERIES CARD EDGE CONNECTOR CONTACT CODE 555,556,558,559,560 DIMENSIONS

YOUR CONNECTION TO QUALITY & SERVICE

ACAD REFERENCE NO. 345-ENG-MASTER DATE:MAY.16/2017 DRAWN: R.STA.MONICA 1:1 SHEET 2 OF 2