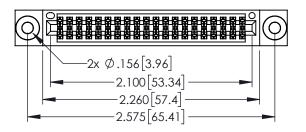

| 345/395 SERIES CARD EDGE CONNECTOR PART NUMBER: 345-040-556-503 |                             |                                                                                                                                                                          | ACAD REFERENCE NO. 345-ENG-MASTER |              |         |           |
|-----------------------------------------------------------------|-----------------------------|--------------------------------------------------------------------------------------------------------------------------------------------------------------------------|-----------------------------------|--------------|---------|-----------|
|                                                                 |                             |                                                                                                                                                                          | DRAWN:                            | R.STA.MONICA | DATE:MA | Y.16/2017 |
|                                                                 |                             |                                                                                                                                                                          | CHECKED:                          |              | DATE:   |           |
|                                                                 |                             | THESE DRAWINGS AND SPECIFICATIONS                                                                                                                                        | SCALE:                            | 1:1          | SHEET 1 | OF 2      |
| YOUR CONNECTION TO                                              | TORONTO, ONTARIO            | ARE THE PROPERTY OF EDAC INC.AND<br>SHALL NOT BE REPRODUCED, OR COPIED<br>OR USED AS THE BASIS FOR THE<br>MANUFACTURE OR SALE OF APPARATUS<br>WITHOUT WRITTEN PERMISSION | DRAWING                           | NUMBER       |         | ISSUE     |
|                                                                 | CANADA<br>Quality & Service |                                                                                                                                                                          | 345-ENG-MASTER                    |              |         | 1         |