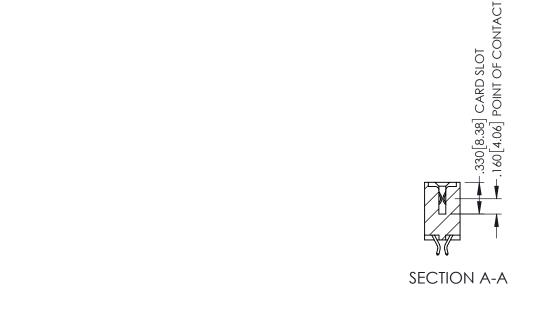

| 345/395 SERIES CARD EDGE CONNECTOR PART NUMBER: 345-040-556-503 |                             |                                                                                                                                                                          | ACAD REFERENCE NO. 345-ENG-MASTER |              |         |           |
|-----------------------------------------------------------------|-----------------------------|--------------------------------------------------------------------------------------------------------------------------------------------------------------------------|-----------------------------------|--------------|---------|-----------|
|                                                                 |                             |                                                                                                                                                                          | DRAWN:                            | R.STA.MONICA | DATE:MA | Y.16/2017 |
|                                                                 |                             |                                                                                                                                                                          | CHECKED:                          |              | DATE:   |           |
|                                                                 |                             | THESE DRAWINGS AND SPECIFICATIONS                                                                                                                                        | SCALE:                            | 1:1          | SHEET 1 | OF 2      |
| YOUR CONNECTION TO                                              | TORONTO, ONTARIO            | ARE THE PROPERTY OF EDAC INC.AND<br>SHALL NOT BE REPRODUCED, OR COPIED<br>OR USED AS THE BASIS FOR THE<br>MANUFACTURE OR SALE OF APPARATUS<br>WITHOUT WRITTEN PERMISSION | DRAWING                           | NUMBER       |         | ISSUE     |
|                                                                 | CANADA<br>Quality & Service |                                                                                                                                                                          | 345-ENG-MASTER                    |              |         | 1         |