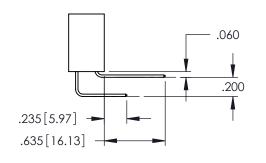

Contact Dimensions:
556-Extender Board Bend (Code 520 Contacts)
See Sheet 2 for Contact Code 555, 556, 558, 559, 560 Dimensions

- INSULATOR MATERIAL: THERMOPLASTIC PBT BLACK, UL 94V-0
- CONTACT MATERIAL; COPPER TIN ALLOY CONTACT PLATING: GOLD ON THE MATING AREA, TIN PLATING ON THE CONTACT TAILS, NICKEL UNDERPLATE