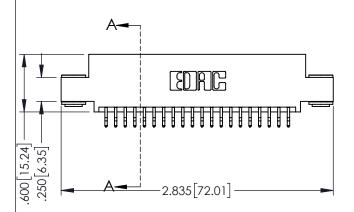

| 345/395 SERIES CARD EDGE CONNECTOR PART NUMBER: 345-040-556-503 |                             |                                                                                                                                                                          | ACAD REFERENCE NO. 345-ENG-MASTER |              |         |           |
|-----------------------------------------------------------------|-----------------------------|--------------------------------------------------------------------------------------------------------------------------------------------------------------------------|-----------------------------------|--------------|---------|-----------|
|                                                                 |                             |                                                                                                                                                                          | DRAWN:                            | R.STA.MONICA | DATE:MA | Y.16/2017 |
|                                                                 |                             |                                                                                                                                                                          | CHECKED:                          |              | DATE:   |           |
|                                                                 |                             | THESE DRAWINGS AND SPECIFICATIONS                                                                                                                                        | SCALE:                            | 1:1          | SHEET 1 | OF 2      |
| YOUR CONNECTION TO                                              | TORONTO, ONTARIO            | ARE THE PROPERTY OF EDAC INC.AND<br>SHALL NOT BE REPRODUCED, OR COPIED<br>OR USED AS THE BASIS FOR THE<br>MANUFACTURE OR SALE OF APPARATUS<br>WITHOUT WRITTEN PERMISSION | DRAWING                           | NUMBER       |         | ISSUE     |
|                                                                 | CANADA<br>Quality & Service |                                                                                                                                                                          | 345-ENG-MASTER                    |              |         | 1         |