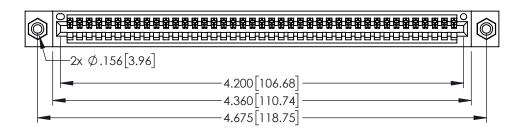

CONTACT MATERIAL; COPPER TIN ALLOY CONTACT PLATING: GOLD ON THE MATING AREA, TIN PLATING ON THE CONTACT TAILS, NICKEL UNDERPLATE

345/395 SERIES CARD EDGE CONNECTOR PART NUMBER: 345-041-525-108

| ACAD REFERENCE NO. 345-ENG-MASTER |                  |       |  |
|-----------------------------------|------------------|-------|--|
| DRAWN: R.STA.MONICA               | DATE:MAY.16/2017 |       |  |
| CHECKED:                          | DATE:            |       |  |
| SCALE: 1:1                        | SHEET 1          | OF 2  |  |
| DRAWING NUMBER                    |                  | ISSUE |  |
| 345-ENG-MASTER                    |                  | 1     |  |