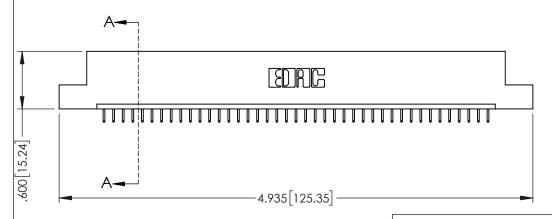

Contact Dimensions: 525-P.C. Tail .018 Sq.(0.46 Sq.) - Tail LG=.150(3.81) .100 (2.54) Contact Spacing x .200 (5.08) Row Spacing

..330[8.38] CARD SLOT .160[4.06] POINT OF CONTACT **SECTION A-A** 

INSULATOR MATERIAL: THERMOPLASTIC PBT BLACK, UL 94V-0

CONTACT MATERIAL; COPPER TIN ALLOY CONTACT PLATING: GOLD ON THE MATING AREA, TIN PLATING ON THE CONTACT TAILS, NICKEL UNDERPLATE

345/395 SERIES CARD EDGE CONNECTOR PART NUMBER: 345-041-525-108

| ACAD REFERENCE NO. 345-ENG-MASTER |                  |       |  |
|-----------------------------------|------------------|-------|--|
| DRAWN: R.STA.MONICA               | DATE:MAY.16/2017 |       |  |
| CHECKED:                          | DATE:            |       |  |
| SCALE: 1:1                        | SHEET 1          | OF 2  |  |
| DRAWING NUMBER                    |                  | ISSUE |  |
| 345-ENG-MASTER                    |                  | 1     |  |