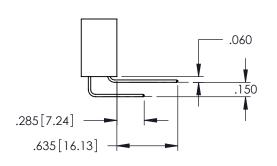

Contact Dimensions: 525-P.C. Tail .018 Sq.(0.46 Sq.) - Tail LG=.150(3.81) .100 (2.54) Contact Spacing x .200 (5.08) Row Spacing

..330[8.38] CARD SLOT .160[4.06] POINT OF CONTACT **SECTION A-A** 

INSULATOR MATERIAL: THERMOPLASTIC PBT BLACK, UL 94V-0

CONTACT MATERIAL; COPPER TIN ALLOY CONTACT PLATING: GOLD ON THE MATING AREA, TIN PLATING ON THE CONTACT TAILS, NICKEL UNDERPLATE

345/395 SERIES CARD EDGE CONNECTOR PART NUMBER: 345-041-525-108

| ACAD REFERENCE NO. 345-ENG-MASTER |                  |       |  |
|-----------------------------------|------------------|-------|--|
| DRAWN: R.STA.MONICA               | DATE:MAY.16/2017 |       |  |
| CHECKED:                          | DATE:            |       |  |
| SCALE: 1:1                        | SHEET 1          | OF 2  |  |
| DRAWING NUMBER                    |                  | ISSUE |  |
| 345-ENG-MASTER                    |                  | 1     |  |