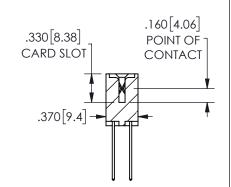

DRAWN: R.STA.MONICA DATE:MAY.16/2017 CHECKED: DATE: SCALE: NTS OF 2 SHEET 1 DRAWING NUMBER **ISSUE** 

SECTION A-A

345-ENG-MASTER

345-ENG-MASTER

ACAD REFERENCE NO.

<u>Contact Dimensions:</u>
542-Wire Wrap .025 Sq.(0.64 Sq.) - Tail LG=.645(16.38)
.100 (2.54) Contact Spacing x .200 (5.08) Row Spacing

345/395 SERIES CARD EDGE CONNECTOR PART NUMBER: 345-042-542-808

ORIGINAL 1

ISSUE NUMBER

**Contact Code 558** 

Contact Code 559

**Contact Code 560** 

INSULATOR MATERIAL: THERMOPLASTIC POLYESTER, UL 94V-0 DAP MATERIAL AVAILABLE UPON REQUEST

CONTACT MATERIAL; COPPER ALLOY CONTACT PLATING: GOLD ON THE MATING AREA, TIN PLATING ON THE CONTACT TAILS, NICKEL UNDERPLATE

345/395 SERIES CARD EDGE CONNECTOR CONTACT CODE 555,556,558,559,560 DIMENSIONS