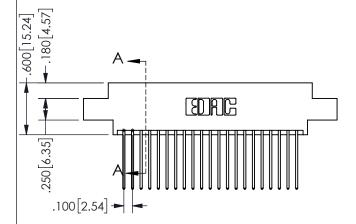

-2.935[74.55] 2.675[67.95] "D -2.360 59.94 -2.200[55.88] -2x Ø.156[3.96] CARD SLOT ACCEPTS

> .054" [1.37] TO .070"[1.78] THICK PCB

THIS IS A C.A.D. GENERATED DRAWING DO NOT MAKE MANUAL REVISIONS TO MASTER.

DRAWN: R.STA.MONICA DATE:MAY.16/2017 CHECKED: DATE: SCALE: NTS OF 2 SHEET 1 DRAWING NUMBER **ISSUE** 

SECTION A-A

345-ENG-MASTER

345-ENG-MASTER

ACAD REFERENCE NO.

<u>Contact Dimensions:</u>
542-Wire Wrap .025 Sq.(0.64 Sq.) - Tail LG=.645(16.38)
.100 (2.54) Contact Spacing x .200 (5.08) Row Spacing

345/395 SERIES CARD EDGE CONNECTOR PART NUMBER: 345-042-542-808

ORIGINAL 1

ISSUE NUMBER

**Contact Code 558** 

Contact Code 559

**Contact Code 560** 

INSULATOR MATERIAL: THERMOPLASTIC POLYESTER, UL 94V-0 DAP MATERIAL AVAILABLE UPON REQUEST

CONTACT MATERIAL; COPPER ALLOY CONTACT PLATING: GOLD ON THE MATING AREA, TIN PLATING ON THE CONTACT TAILS, NICKEL UNDERPLATE

345/395 SERIES CARD EDGE CONNECTOR CONTACT CODE 555,556,558,559,560 DIMENSIONS