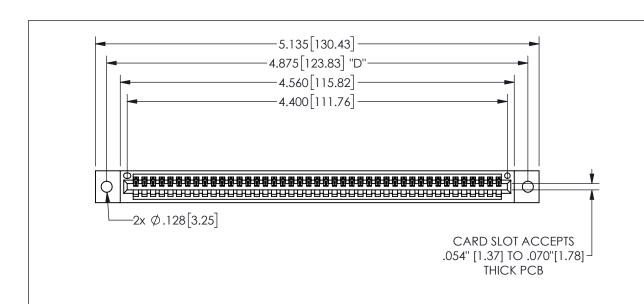

## 345/395 SERIES CARD EDGE CONNECTOR CONTACT CODE 555,556,558,559,560 DIMENSIONS

YOUR CONNECTION TO QUALITY & SERVICE

**EDAC INC** TORONTO, ONTARIO CANADA

THESE DRAWINGS AND SPECIFICATIONS ARE THE PROPERTY OF EDAC INC.,AND SHALL NOT BE REPRODUCED, OR COPIED OR USED AS THE BASIS FOR THE MANUFACTURE OR SALE OF APPARATUS WITHOUT WRITTEN PERMISSION.