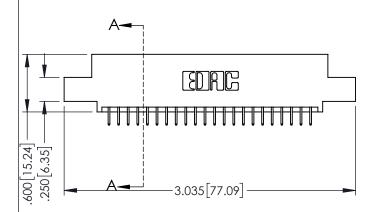

<u>Contact Dimensions:</u>
525-P.C. Tail .018 Sq.(0.46 Sq.) - Tail LG=.150(3.81)
.100 (2.54) Contact Spacing x .200 (5.08) Row Spacing

1

INSULATOR MATERIAL: THERMOPLASTIC PBT BLACK, UL 94V-0

CONTACT MATERIAL; COPPER TIN ALLOY CONTACT PLATING: GOLD ON THE MATING AREA, TIN PLATING ON THE CONTACT TAILS, NICKEL UNDERPLATE