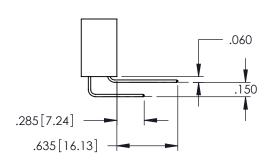

..330[8.38] CARD SLOT .160[4.06] POINT OF CONTACT

**SECTION A-A** 

.107 [2.72] .082 [2.08] .157 [4] .232 [5.89] .125(3.18) to .210(5.33) .125(3.18) to .210(5.33) Outside Tails Outside Tails .045(1.14) to .060(1.52) .045(1.14) to .060(1.52) Between Tails Between Tails **Contact Code 555 Contact Code 556** 