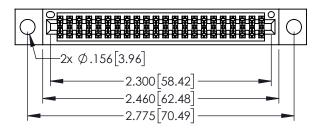

<u>Contact Dimensions:</u>
525-P.C. Tail .018 Sq.(0.46 Sq.) - Tail LG=.150(3.81)
.100 (2.54) Contact Spacing x .200 (5.08) Row Spacing

1

INSULATOR MATERIAL: THERMOPLASTIC PBT BLACK, UL 94V-0

CONTACT MATERIAL; COPPER TIN ALLOY CONTACT PLATING: GOLD ON THE MATING AREA, TIN PLATING ON THE CONTACT TAILS, NICKEL UNDERPLATE