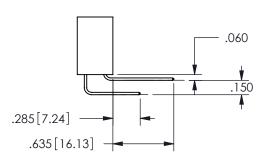

## -.350[8.89] .600[15.24] EDRC 0 .100[2.54]

<u>Contact Dimensions:</u>
558-90 Degree Bend (Code 541 Contacts)
See Sheet 2 for Contact Code 555, 556, 558, 559, 560 **Dimensions** 

345/395 SERIES CARD EDGE CONNECTOR PART NUMBER: 345-046-558-212

SECTION A-A

ISSUE NUMBER ORIGINAL

1

**Contact Code 558** 

Contact Code 559

**Contact Code 560** 

INSULATOR MATERIAL: THERMOPLASTIC POLYESTER, UL 94V-0

DAP MATERIAL AVAILABLE UPON REQUEST

CONTACT MATERIAL; COPPER ALLOY

CONTACT PLATING: GOLD ON THE MATING AREA, TIN PLATING ON THE CONTACT TAILS, NICKEL UNDERPLATE

345/395 SERIES CARD EDGE CONNECTOR CONTACT CODE 555,556,558,559,560 DIMENSIONS