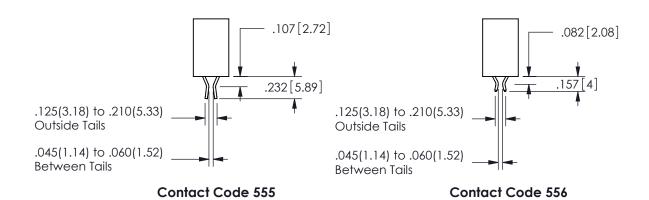

## -.350[8.89] .600[15.24] EDRC 0 .100[2.54]

<u>Contact Dimensions:</u>
558-90 Degree Bend (Code 541 Contacts)
See Sheet 2 for Contact Code 555, 556, 558, 559, 560 **Dimensions** 

345/395 SERIES CARD EDGE CONNECTOR PART NUMBER: 345-046-558-212

CONTACT MATERIAL; COPPER ALLOY

CONTACT PLATING: GOLD ON THE MATING AREA, TIN PLATING ON THE CONTACT TAILS, NICKEL UNDERPLATE

345/395 SERIES CARD EDGE CONNECTOR CONTACT CODE 555,556,558,559,560 DIMENSIONS