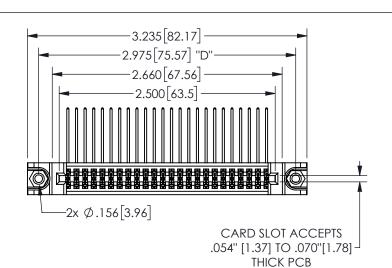

## 345/395 SERIES CARD EDGE CONNECTOR PART NUMBER: 345-048-558-888

YOUR CONNECTION TO QUALITY & SERVICE

**EDAC INC** TORONTO, ONTARIO CANADA

THESE DRAWINGS AND SPECIFICATIONS ARE THE PROPERTY OF EDAC INC.,AND SHALL NOT BE REPRODUCED, OR COPIED OR USED AS THE BASIS FOR THE MANUFACTURE OR SALE OF APPARATUS WITHOUT WRITTEN PERMISSION.

|                     | O.            |                  | 1 / 1 / 1 |
|---------------------|---------------|------------------|-----------|
| ACAD REFERENCE NO.  |               | 345-ENG-MASTER   |           |
| DRAWN: R.STA.MONICA |               | DATE:MAY.16/2017 |           |
| CHECKED:            |               | DATE:            |           |
| SCALE:              | NTS           | SHEET            | OF 2      |
| DRAWING             | NUMBER        |                  | ISSUE     |
| 3                   | 45-ENG-MASTER |                  | 1         |