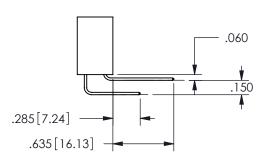

THIS IS A C.A.D. GENERATED DRAWING DO NOT MAKE MANUAL REVISIONS TO MASTER.

ISSUE NUMBER

1

ORIGINAL

.160 4.06 .330[8.38] POINT OF CARD SLOT CONTACT .370 9.4 .200 [5.08]

<u>Contact Dimensions:</u>
558-90 Degree Bend (Code 541 Contacts)
See Sheet 2 for Contact Code 555, 556, 558, 559, 560 **Dimensions** 