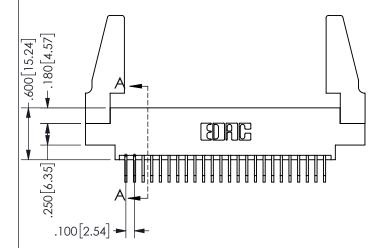

SECTION A-A

ISSUE NUMBER ORIGINAL

1

**Contact Code 558** 

Contact Code 559

**Contact Code 560** 

INSULATOR MATERIAL: THERMOPLASTIC POLYESTER, UL 94V-0

DAP MATERIAL AVAILABLE UPON REQUEST

CONTACT MATERIAL; COPPER ALLOY

CONTACT PLATING: GOLD ON THE MATING AREA, TIN PLATING ON THE CONTACT TAILS, NICKEL UNDERPLATE

345/395 SERIES CARD EDGE CONNECTOR CONTACT CODE 555,556,558,559,560 DIMENSIONS