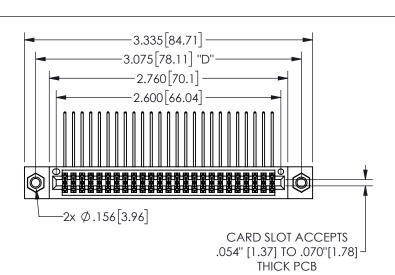

THIS IS A C.A.D. GENERATED DRAWING DO NOT MAKE MANUAL REVISIONS TO MASTER.

ISSUE NUMBER

ORIGINAL

1

.160 4.06 .330[8.38] POINT OF CARD SLOT CONTACT .370 9.4 .150[3.81]

## -.180[4.57] .600[15.24] .250[6.35] .100[2.54]

<u>Contact Dimensions:</u>
559-90 Degree Bend (Code 541 Contacts)
See Sheet 2 for Contact Code 555, 556, 558, 559, 560 **Dimensions** 

345/395 SERIES CARD EDGE CONNECTOR PART NUMBER: 345-050-559-807