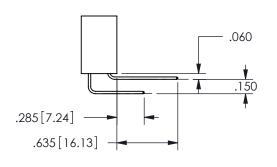

## -.180[4.57] .600[15.24] .250[6.35] .100[2.54]

<u>Contact Dimensions:</u>
559-90 Degree Bend (Code 541 Contacts)
See Sheet 2 for Contact Code 555, 556, 558, 559, 560 **Dimensions** 

345/395 SERIES CARD EDGE CONNECTOR PART NUMBER: 345-050-559-807

SECTION A-A

ISSUE NUMBER ORIGINAL

1

**Contact Code 558** 

Contact Code 559

**Contact Code 560** 

INSULATOR MATERIAL: THERMOPLASTIC POLYESTER, UL 94V-0

DAP MATERIAL AVAILABLE UPON REQUEST

CONTACT MATERIAL; COPPER ALLOY

CONTACT PLATING: GOLD ON THE MATING AREA, TIN PLATING ON THE CONTACT TAILS, NICKEL UNDERPLATE

345/395 SERIES CARD EDGE CONNECTOR CONTACT CODE 555,556,558,559,560 DIMENSIONS