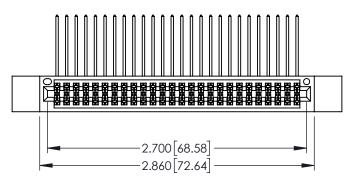

1

| SECTION A-A |
|-------------|

 $\Box$ 

| 345/395 SERIES CARD EDGE CONNECTOR |
|------------------------------------|
| PART NUMBER: 345-052-558-812       |

|   | DRAWN: R.STA.MONICA | DATE:MA | Y.16/2017 |
|---|---------------------|---------|-----------|
|   | CHECKED:            | DATE:   |           |
|   | SCALE: 1:1          | SHEET 1 | OF 2      |
| D | DRAWING NUMBER      |         | ISSUE     |
|   | 345-ENG-MASTER      |         | 1         |
|   |                     |         |           |