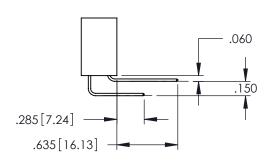

ACAD REFERENCE NO. 345-ENG-MASTER

**Contact Code 558** 

Contact Code 559

Contact Code 560

INSULATOR MATERIAL: THERMOPLASTIC POLYESTER, UL 94V-0 DAP MATERIAL AVAILABLE UPON REQUEST

CONTACT MATERIAL; COPPER ALLOY CONTACT PLATING: GOLD ON THE MATING AREA, TIN PLATING ON THE CONTACT TAILS, NICKEL UNDERPLATE

345/395 SERIES CARD EDGE CONNECTOR CONTACT CODE 555,556,558,559,560 DIMENSIONS

YOUR CONNECTION TO QUALITY & SERVICE

|   | ACAD REFERENCE NO. 345-ENG-MASTER |                  |  |  |  |  |  |
|---|-----------------------------------|------------------|--|--|--|--|--|
|   | DRAWN: R.STA.MONICA               | DATE:MAY.16/2017 |  |  |  |  |  |
|   | CHECKED:                          | DATE:            |  |  |  |  |  |
|   | SCALE: 1:1                        | SHEET 2 OF 2     |  |  |  |  |  |
| 0 | DRAWING NUMBER                    | ISSUE            |  |  |  |  |  |