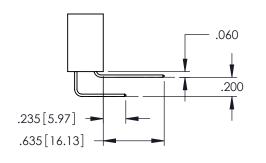

ACAD REFERENCE NO. 345-ENG-MASTER

**Contact Code 558** 

Contact Code 559

Contact Code 560

INSULATOR MATERIAL: THERMOPLASTIC POLYESTER, UL 94V-0 DAP MATERIAL AVAILABLE UPON REQUEST

CONTACT MATERIAL; COPPER ALLOY CONTACT PLATING: GOLD ON THE MATING AREA, TIN PLATING ON THE CONTACT TAILS, NICKEL UNDERPLATE

345/395 SERIES CARD EDGE CONNECTOR CONTACT CODE 555,556,558,559,560 DIMENSIONS

YOUR CONNECTION TO QUALITY & SERVICE

|   | ACAD REFERENCE NO. 345-ENG-MASTER |                  |  |  |  |  |  |
|---|-----------------------------------|------------------|--|--|--|--|--|
|   | DRAWN: R.STA.MONICA               | DATE:MAY.16/2017 |  |  |  |  |  |
|   | CHECKED:                          | DATE:            |  |  |  |  |  |
|   | SCALE: 1:1                        | SHEET 2 OF 2     |  |  |  |  |  |
| 0 | DRAWING NUMBER                    | ISSUE            |  |  |  |  |  |