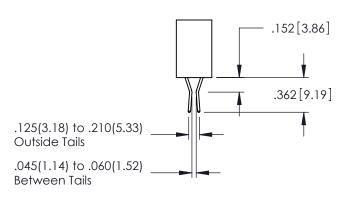

ACAD REFERENCE NO. 345-ENG-MASTER

**Contact Code 558** 

Contact Code 559

Contact Code 560

INSULATOR MATERIAL: THERMOPLASTIC POLYESTER, UL 94V-0 DAP MATERIAL AVAILABLE UPON REQUEST

CONTACT MATERIAL; COPPER ALLOY CONTACT PLATING: GOLD ON THE MATING AREA, TIN PLATING ON THE CONTACT TAILS, NICKEL UNDERPLATE

345/395 SERIES CARD EDGE CONNECTOR CONTACT CODE 555,556,558,559,560 DIMENSIONS

YOUR CONNECTION TO QUALITY & SERVICE

|   | ACAD REFERENCE NO. 345-ENG-MASTER |                  |  |  |  |  |  |
|---|-----------------------------------|------------------|--|--|--|--|--|
|   | DRAWN: R.STA.MONICA               | DATE:MAY.16/2017 |  |  |  |  |  |
|   | CHECKED:                          | DATE:            |  |  |  |  |  |
|   | SCALE: 1:1                        | SHEET 2 OF 2     |  |  |  |  |  |
| 0 | DRAWING NUMBER                    | ISSUE            |  |  |  |  |  |