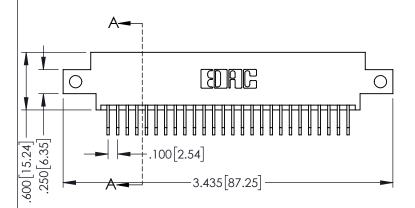

1

| SECTION A-A |
|-------------|

 $\Box$ 

| 345/395 SERIES CARD EDGE CONNECTOR |
|------------------------------------|
| PART NUMBER: 345-052-558-812       |

|   | DRAWN: R.STA.MONICA | DATE:MA | Y.16/2017 |
|---|---------------------|---------|-----------|
|   | CHECKED:            | DATE:   |           |
|   | SCALE: 1:1          | SHEET 1 | OF 2      |
| D | DRAWING NUMBER      |         | ISSUE     |
|   | 345-ENG-MASTER      |         | 1         |
|   |                     |         |           |