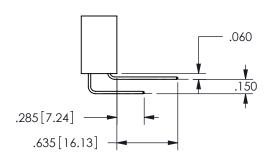

THIS IS A C.A.D. GENERATED DRAWING DO NOT MAKE MANUAL REVISIONS TO MASTER.

ISSUE NUMBER

ORIGINAL

1

.160 4.06 .330[8.38] POINT OF CARD SLOT CONTACT .370 9.4 .150[3.81]