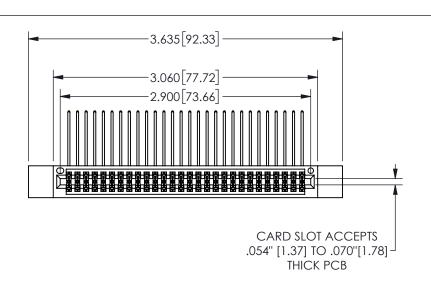

## .240[6.1] .600[15.24] RIPINGS 250 [6.35] .100[2.54]

<u>Contact Dimensions:</u>
559-90 Degree Bend (Code 541 Contacts)
See Sheet 2 for Contact Code 555, 556, 558, 559, 560 **Dimensions** 

345/395 SERIES CARD EDGE CONNECTOR PART NUMBER: 345-056-559-512