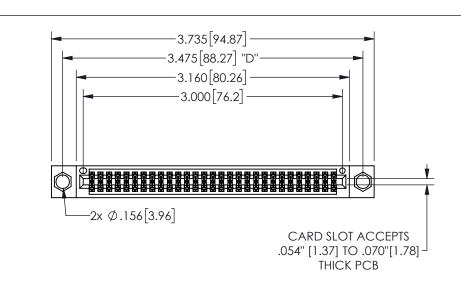

| 345/395 SERIES CARD EDGE CONNECTOR |
|------------------------------------|
| PART NUMBER: 345-058-560-204       |

**EDAC INC** TORONTO, ONTARIO CANADA

YOUR CONNECTION TO QUALITY & SERVICE

| THESE DRAWINGS AND SPECIFICATIONS ARE THE PROPERTY OF EDAC INC.,AND SHALL NOT BE REPRODUCED,OR COPIED OR USED AS THE BASIS FOR THE |  |
|------------------------------------------------------------------------------------------------------------------------------------|--|
| MANUFACTURE OR SALE OF APPARATUS WITHOUT WRITTEN PERMISSION.                                                                       |  |
|                                                                                                                                    |  |

|                    | 020110117171 |                |           |
|--------------------|--------------|----------------|-----------|
| ACAD REFERENCE NO. |              | 345-ENG-MASTER |           |
| DRAWN:             | R.STA.MONICA | DATE:MA        | Y.16/2017 |
| CHECKE             | D:           | DATE:          |           |
| SCALE:             | NTS          | SHEET          | OF 2      |
| DRAWING            | NUMBER       |                | ISSUE     |
| 345-ENG-MASTER     |              |                | 1 1       |