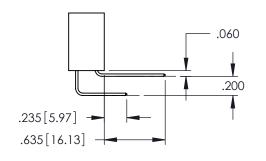

|       |
|-----------------------------------------------------------|-----------------------------------|-----|------------------|-------|
|                                                           | DRAWN: R.STA.MONICA               |     | DATE:MAY.16/2017 |       |
|                                                           | CHECKED:                          |     | DATE:            |       |
| AND SPECIFICATIONS                                        | SCALE:                            | 1:1 | SHEET 1          | OF 2  |
| Y OF EDAC INC.,AND<br>PRODUCED,OR COPIED<br>BASIS FOR THE | DRAWING NUMBER                    |     |                  | ISSUE |
| SALE OF APPARATUS                                         | 345-ENG-MASTER                    |     | 1                |       |









## **Contact Code 558**

## Contact Code 559

## **Contact Code 560**

INSULATOR MATERIAL: THERMOPLASTIC POLYESTER, UL 94V-0 DAP MATERIAL AVAILABLE UPON REQUEST

CONTACT MATERIAL; COPPER ALLOY CONTACT PLATING: GOLD ON THE MATING AREA, TIN PLATING ON THE CONTACT TAILS, NICKEL UNDERPLATE

## 345/395 SERIES CARD EDGE CONNECTOR CONTACT CODE 555,556,558,559,560 DIMENSIONS

YOUR CONNECTION TO QUALITY & SERVICE

|   | ACAD REFERENCE NO. 345-ENG-MASTER |                  |  |  |  |  |
|---|-----------------------------------|------------------|--|--|--|--|
|   | DRAWN: R.STA.MONICA               | DATE:MAY.16/2017 |  |  |  |  |
|   | CHECKED:                          | DATE:            |  |  |  |  |
|   | SCALE: 1:1                        | SHEET 2 OF 2     |  |  |  |  |
| D | DRAWING NUMBER