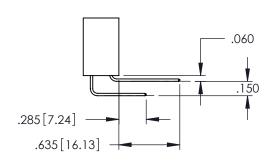

|
|-----------------------------------------------------------|-----------------------------------|-----|------------------|-------|
|                                                           | DRAWN: R.STA.MONICA               |     | DATE:MAY.16/2017 |       |
|                                                           | CHECKED:                          |     | DATE:            |       |
| AND SPECIFICATIONS                                        | SCALE:                            | 1:1 | SHEET 1          | OF 2  |
| Y OF EDAC INC.,AND<br>PRODUCED,OR COPIED<br>BASIS FOR THE | DRAWING NUMBER                    |     |                  | ISSUE |
| SALE OF APPARATUS                                         | 345-ENG-MASTER                    |     | 1                |       |









## **Contact Code 558**

## Contact Code 559

## **Contact Code 560**

INSULATOR MATERIAL: THERMOPLASTIC POLYESTER, UL 94V-0 DAP MATERIAL AVAILABLE UPON REQUEST

CONTACT MATERIAL; COPPER ALLOY CONTACT PLATING: GOLD ON THE MATING AREA, TIN PLATING ON THE CONTACT TAILS, NICKEL UNDERPLATE

## 345/395 SERIES CARD EDGE CONNECTOR CONTACT CODE 555,556,558,559,560 DIMENSIONS

YOUR CONNECTION TO QUALITY & SERVICE

|   | ACAD REFERENCE NO. 345-ENG-MASTER |                  |  |  |  |  |
|---|-----------------------------------|------------------|--|--|--|--|
|   | DRAWN: R.STA.MONICA               | DATE:MAY.16/2017 |  |  |  |  |
|   | CHECKED:                          | DATE:            |  |  |  |  |
|   | SCALE: 1:1                        | SHEET 2 OF 2     |  |  |  |  |
| D | DRAWING NUMBER