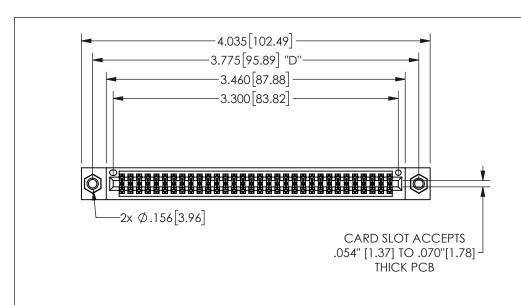

<u>Contact Dimensions:</u> 500-Wire Hole .050x.025(1.27x0.64) - Tail LG=.260(6.60) .100 (2.54) Contact Spacing x .200 (5.08) Row Spacing

| 345/395 SERIES CARD EDGE CONNECTOR |
|------------------------------------|
| PART NUMBER: 345-064-500-807       |

## 345/395 SERIES CARD EDGE CONNECTOR CONTACT CODE 555,556,558,559,560 DIMENSIONS

YOUR CONNECTION TO QUALITY & SERVICE

**EDAC INC** TORONTO, ONTARIO CANADA

THESE DRAWINGS AND SPECIFICATIONS ARE THE PROPERTY OF EDAC INC.,AND SHALL NOT BE REPRODUCED, OR COPIED OR USED AS THE BASIS FOR THE MANUFACTURE OR SALE OF APPARATUS WITHOUT WRITTEN PERMISSION.