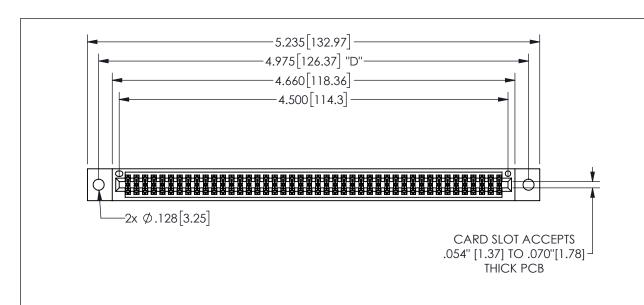

## 345/395 SERIES CARD EDGE CONNECTOR PART NUMBER: 345-088-544-202

YOUR CONNECTION TO QUALITY & SERVICE

**EDAC INC** TORONTO, ONTARIO CANADA

THESE DRAWINGS AND SPECIFICATIONS ARE THE PROPERTY OF EDAC INC.,AND SHALL NOT BE REPRODUCED, OR COPIED OR USED AS THE BASIS FOR THE MANUFACTURE OR SALE OF APPARATUS WITHOUT WRITTEN PERMISSION.

| ACAD REFERENCE NO.  | 345-ENG-MASTER   | ? |
|---------------------|------------------|---|
| DRAWN: R.STA.MONICA | DATE:MAY.16/2013 | 7 |
| CHECKED:            | DATE:            |   |
| SCALE: NTS          | SHEET 1 OF 2     |   |
| DRAWING NUMBER      | ISSUE            |   |
| 345-ENG-MASTER      | 1                |   |
|                     |                  |   |