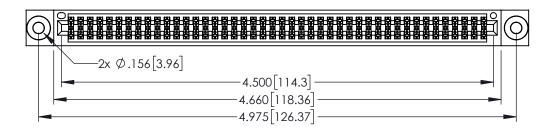

<u>Contact Dimensions:</u>
544-Wire Wrap .050x.025(1.27x0.64) - Tail LG=.750(19.05)
.100 (2.54) Contact Spacing x .200 (5.08) Row Spacing

1

SECTION A-A

INSULATOR MATERIAL: THERMOPLASTIC PBT BLACK, UL 94V-0

345/395 SERIES CARD EDGE CONNECTOR CONTACT CODE 555,556,558,559,560 DIMENSIONS

YOUR CONNECTION TO QUALITY & SERVICE

ACAD REFERENCE NO. 345-ENG-MASTER DATE:MAY.16/2017 DRAWN: R.STA.MONICA 1:1 SHEET 2 OF 2