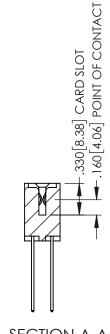

<u>Contact Dimensions:</u>
544-Wire Wrap .050x.025(1.27x0.64) - Tail LG=.750(19.05)
.100 (2.54) Contact Spacing x .200 (5.08) Row Spacing

1

SECTION A-A

INSULATOR MATERIAL: THERMOPLASTIC PBT BLACK, UL 94V-0

345/395 SERIES CARD EDGE CONNECTOR CONTACT CODE 555,556,558,559,560 DIMENSIONS

YOUR CONNECTION TO QUALITY & SERVICE

ACAD REFERENCE NO. 345-ENG-MASTER DATE:MAY.16/2017 DRAWN: R.STA.MONICA 1:1 SHEET 2 OF 2