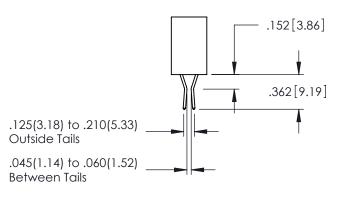

45-ENG-MASTER

**Contact Code 558** 

Contact Code 559

**Contact Code 560** 

- INSULATOR MATERIAL: THERMOPLASTIC POLYESTER, UL 94V-0 DAP MATERIAL AVAILABLE UPON REQUEST

CONTACT MATERIAL; COPPER ALLOY

CONTACT PLATING: GOLD ON THE MATING AREA, TIN PLATING ON THE CONTACT TAILS, NICKEL UNDERPLATE