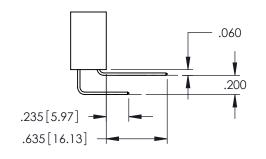

<u>Contact Dimensions:</u>
544-Wire Wrap .050x.025(1.27x0.64) - Tail LG=.750(19.05)
.100 (2.54) Contact Spacing x .200 (5.08) Row Spacing

1

SECTION A-A

INSULATOR MATERIAL: THERMOPLASTIC PBT BLACK, UL 94V-0

45-ENG-MASTER

**Contact Code 558** 

Contact Code 559

**Contact Code 560** 

- INSULATOR MATERIAL: THERMOPLASTIC POLYESTER, UL 94V-0 DAP MATERIAL AVAILABLE UPON REQUEST

CONTACT MATERIAL; COPPER ALLOY

CONTACT PLATING: GOLD ON THE MATING AREA, TIN PLATING ON THE CONTACT TAILS, NICKEL UNDERPLATE