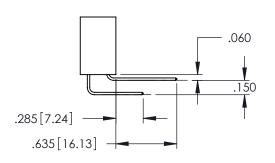

45-ENG-MASTER

**Contact Code 558** 

Contact Code 559

**Contact Code 560** 

- INSULATOR MATERIAL: THERMOPLASTIC POLYESTER, UL 94V-0 DAP MATERIAL AVAILABLE UPON REQUEST

CONTACT MATERIAL; COPPER ALLOY

CONTACT PLATING: GOLD ON THE MATING AREA, TIN PLATING ON THE CONTACT TAILS, NICKEL UNDERPLATE