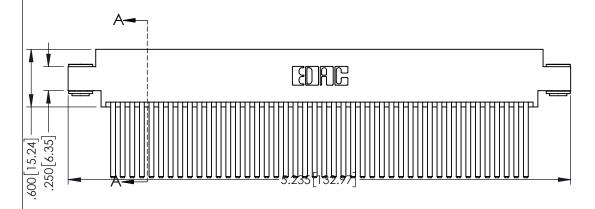

<u>Contact Dimensions:</u>
544-Wire Wrap .050x.025(1.27x0.64) - Tail LG=.750(19.05)
.100 (2.54) Contact Spacing x .200 (5.08) Row Spacing

1

SECTION A-A

INSULATOR MATERIAL: THERMOPLASTIC PBT BLACK, UL 94V-0

345/395 SERIES CARD EDGE CONNECTOR CONTACT CODE 555,556,558,559,560 DIMENSIONS

YOUR CONNECTION TO QUALITY & SERVICE

ACAD REFERENCE NO. 345-ENG-MASTER DATE:MAY.16/2017 DRAWN: R.STA.MONICA 1:1 SHEET 2 OF 2