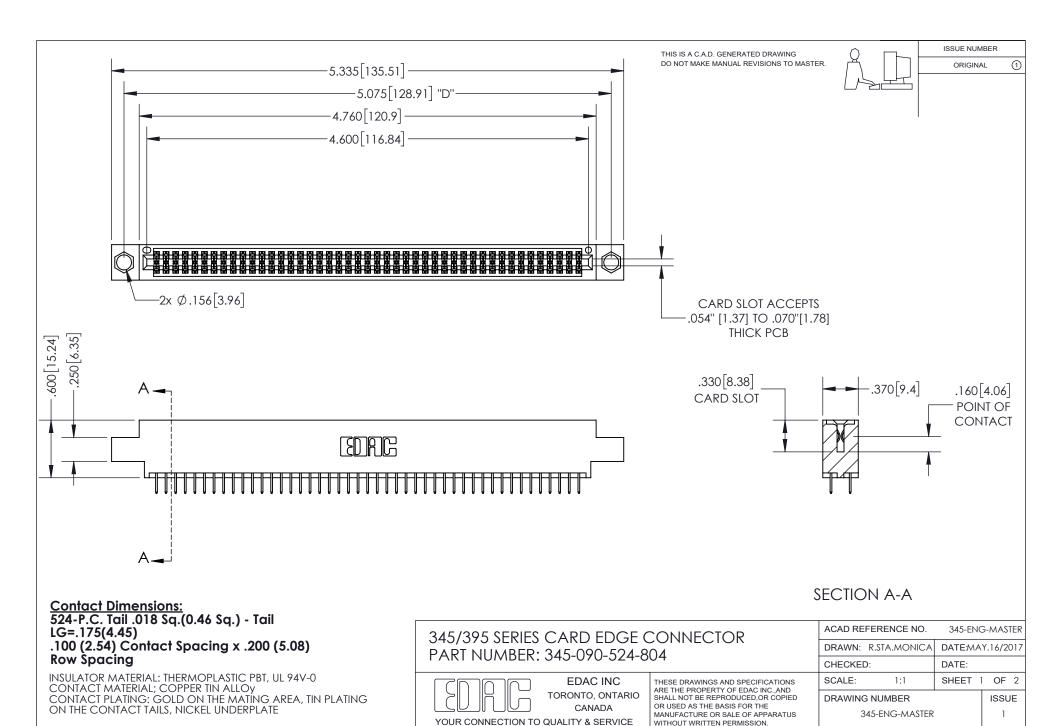

ISSUE NUMBER ORIGINAL

1

**Contact Code 558** 

**Contact Code 559** 

Contact Code 560

- INSULATOR MATERIAL: THERMOPLASTIC POLYESTER, UL 94V-0
- DAP MATERIAL AVAILABLE UPON REQUEST
- CONTACT MATERIAL; COPPER ALLOY

CONTACT PLATING: GOLD ON THE MATING AREA, TIN PLATING ON THE CONTACT TAILS, NICKEL UNDERPLATE

\*FOR ALL OTHER SPECIFICATIONS REFER TO SHEET 3\*

## 345/395 SERIES CARD EDGE CONNECTOR CONTACT CODE 555,556,558,559,560 DIMENSIONS

YOUR CONNECTION TO QUALITY & SERVICE

**EDAC INC** TORONTO, ONTARIO CANADA

THESE DRAWINGS AND SPECIFICATIONS ARE THE PROPERTY OF EDAC INC.,AND SHALL NOT BE REPRODUCED, OR COPIED OR USED AS THE BASIS FOR THE MANUFACTURE OR SALE OF APPARATUS WITHOUT WRITTEN PERMISSION.