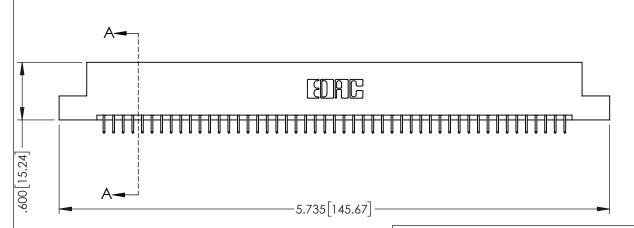

345/395 SERIES CARD EDGE CONNECTOR PART NUMBER: 345-098-525-202

| ACAD REFERENCE NO. 345-ENG-MASTER |                 |           |  |
|-----------------------------------|-----------------|-----------|--|
| DRAWN: R.STA.MONICA               | DATE: <b>MA</b> | Y.16/2017 |  |
| CHECKED:                          | DATE:           |           |  |
| SCALE: 1:1                        | SHEET 1         | OF 2      |  |
| DRAWING NUMBER                    |                 | ISSUE     |  |
| 345-ENG-MASTER                    |                 | 1         |  |