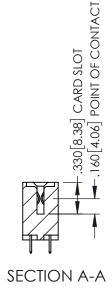

Contact Dimensions: 525-P.C. Tail .018 Sq.(0.46 Sq.) - Tail LG=.150(3.81) .100 (2.54) Contact Spacing x .200 (5.08) Row Spacing

INSULATOR MATERIAL: THERMOPLASTIC PBT BLACK, UL 94V-0

CONTACT MATERIAL; COPPER TIN ALLOY CONTACT PLATING: GOLD ON THE MATING AREA, TIN PLATING ON THE CONTACT TAILS, NICKEL UNDERPLATE