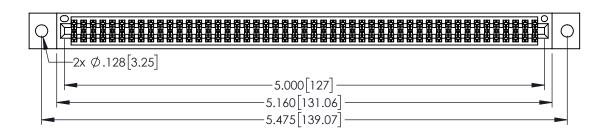

345/395 SERIES CARD EDGE CONNECTOR PART NUMBER: 345-098-525-202

| ACAD REFERENCE NO. 345-ENG-MASTER |                 |           |  |
|-----------------------------------|-----------------|-----------|--|
| DRAWN: R.STA.MONICA               | DATE: <b>MA</b> | Y.16/2017 |  |
| CHECKED:                          | DATE:           |           |  |
| SCALE: 1:1                        | SHEET 1         | OF 2      |  |
| DRAWING NUMBER                    |                 | ISSUE     |  |
| 345-ENG-MASTER                    |                 | 1         |  |