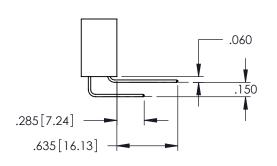

Contact Dimensions: 525-P.C. Tail .018 Sq.(0.46 Sq.) - Tail LG=.150(3.81) .100 (2.54) Contact Spacing x .200 (5.08) Row Spacing

INSULATOR MATERIAL: THERMOPLASTIC PBT BLACK, UL 94V-0

CONTACT MATERIAL; COPPER TIN ALLOY CONTACT PLATING: GOLD ON THE MATING AREA, TIN PLATING ON THE CONTACT TAILS, NICKEL UNDERPLATE

345/395 SERIES CARD EDGE CONNECTOR PART NUMBER: 345-098-525-202

| ACAD REFERENCE NO. 345-ENG-MASTER |                 |           |  |
|-----------------------------------|-----------------|-----------|--|
| DRAWN: R.STA.MONICA               | DATE: <b>MA</b> | Y.16/2017 |  |
| CHECKED:                          | DATE:           |           |  |
| SCALE: 1:1                        | SHEET 1         | OF 2      |  |
| DRAWING NUMBER                    |                 | ISSUE     |  |
| 345-ENG-MASTER                    |                 | 1         |  |