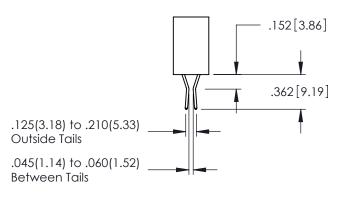

345-ENG-MASTER

**Contact Code 558** 

Contact Code 559

Contact Code 560

- INSULATOR MATERIAL: THERMOPLASTIC POLYESTER, UL 94V-0 DAP MATERIAL AVAILABLE UPON REQUEST

CONTACT MATERIAL; COPPER ALLOY CONTACT PLATING: GOLD ON THE MATING AREA, TIN PLATING ON THE CONTACT TAILS, NICKEL UNDERPLATE

345/395 SERIES CARD EDGE CONNECTOR CONTACT CODE 555,556,558,559,560 DIMENSIONS

YOUR CONNECTION TO QUALITY & SERVICE

|   | DRAWN: R.STA.MONICA | DATE:MAY.16/2017 |  |
|---|---------------------|------------------|--|
| • | CHECKED:            | DATE:            |  |
|   | SCALE: 1:1          | SHEET 2 OF 2     |  |
| D | DRAWING NUMBER      | ISSUE            |  |
|   | 345-ENG-MASTER      | 1                |  |