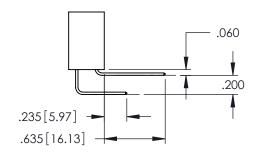

345-ENG-MASTER

**Contact Code 558** 

Contact Code 559

Contact Code 560

- INSULATOR MATERIAL: THERMOPLASTIC POLYESTER, UL 94V-0 DAP MATERIAL AVAILABLE UPON REQUEST

CONTACT MATERIAL; COPPER ALLOY CONTACT PLATING: GOLD ON THE MATING AREA, TIN PLATING ON THE CONTACT TAILS, NICKEL UNDERPLATE

345/395 SERIES CARD EDGE CONNECTOR CONTACT CODE 555,556,558,559,560 DIMENSIONS

YOUR CONNECTION TO QUALITY & SERVICE

|   | DRAWN: R.STA.MONICA | DATE:MAY.16/2017 |  |
|---|---------------------|------------------|--|
| • | CHECKED:            | DATE:            |  |
|   | SCALE: 1:1          | SHEET 2 OF 2     |  |
| D | DRAWING NUMBER      | ISSUE            |  |
|   | 345-ENG-MASTER      | 1                |  |