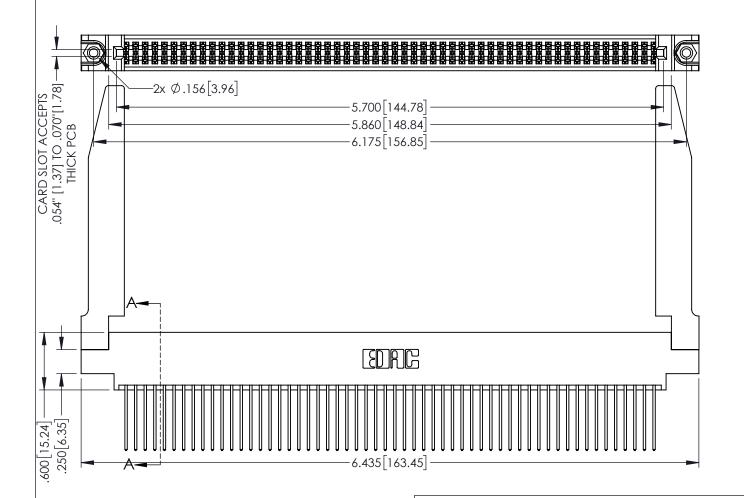

1

INSULATOR MATERIAL: THERMOPLASTIC PBT BLACK, UL 94V-0

CONTACT MATERIAL; COPPER TIN ALLOY

CONTACT PLATING: GOLD ON THE MATING AREA, TIN PLATING ON THE CONTACT TAILS, NICKEL UNDERPLATE

345/395 SERIES CARD EDGE CONNECTOR PART NUMBER: 345-112-542-878

YOUR CONNECTION TO QUALITY & SERVICE

| ACAD REFERENCE NO. 345-ENG-MASTER |                  |  |
|-----------------------------------|------------------|--|
| DRAWN: R.STA.MONICA               | DATE:MAY.16/2017 |  |
| CHECKED:                          | DATE:            |  |
| SCALE: 1:1                        | SHEET 1 OF 2     |  |
| DRAWING NUMBER                    | ISSUE            |  |