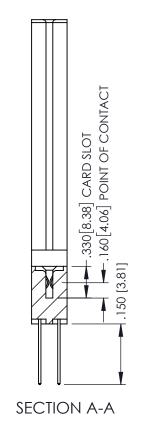

345-ENG-MASTER

**Contact Code 558** 

Contact Code 559

Contact Code 560

- INSULATOR MATERIAL: THERMOPLASTIC POLYESTER, UL 94V-0 DAP MATERIAL AVAILABLE UPON REQUEST

CONTACT MATERIAL; COPPER ALLOY CONTACT PLATING: GOLD ON THE MATING AREA, TIN PLATING ON THE CONTACT TAILS, NICKEL UNDERPLATE

345/395 SERIES CARD EDGE CONNECTOR CONTACT CODE 555,556,558,559,560 DIMENSIONS

YOUR CONNECTION TO QUALITY & SERVICE

|   | DRAWN: R.STA.MONICA | DATE:MAY.16/2017 |  |
|---|---------------------|------------------|--|
| • | CHECKED:            | DATE:            |  |
|   | SCALE: 1:1          | SHEET 2 OF 2     |  |
| D | DRAWING NUMBER      | ISSUE            |  |
|   | 345-ENG-MASTER      | 1                |  |