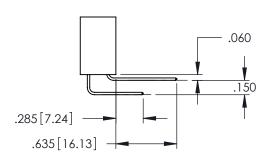

1

INSULATOR MATERIAL: THERMOPLASTIC PBT BLACK, UL 94V-0

CONTACT MATERIAL; COPPER TIN ALLOY

CONTACT PLATING: GOLD ON THE MATING AREA, TIN PLATING ON THE CONTACT TAILS, NICKEL UNDERPLATE

345/395 SERIES CARD EDGE CONNECTOR PART NUMBER: 345-112-542-878

YOUR CONNECTION TO QUALITY & SERVICE

| ACAD REFERENCE NO. 345-ENG-MASTER |                  |  |
|-----------------------------------|------------------|--|
| DRAWN: R.STA.MONICA               | DATE:MAY.16/2017 |  |
| CHECKED:                          | DATE:            |  |
| SCALE: 1:1                        | SHEET 1 OF 2     |  |
| DRAWING NUMBER                    | ISSUE            |  |