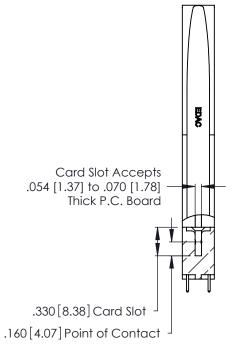

THIS IS A C.A.D. GENERATED DRAWING DO NOT MAKE MANUAL REVISIONS TO MASTER.

ISSUE NUMBER

ORIGINAL

1

**Contact Code 555** 

Contact Code 556

**Contact Code 558** 

**Contact Code 559** 

**Contact Code 560** 

INSULATOR MATERIAL: THERMOPLASTIC POLYESTER, UL 94V-0 CONTACT MATERIAL; COPPER, NICKEL, TIN ALLOY CA-725 CONTACT PLATING: GOLD ON THE MATING AREA, TIN-LEAD

ON THE CONTACT TAILS, NICKEL UNDERPLATE