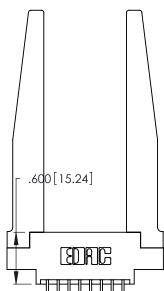

Contact Dimensions: 521-P.C. Tail .025 Sq. (0.64 Sq.) - Tail LG. =.150 (3.81) .125 (3.18) Contact Spacing x .250 (6.35) Row Spacing

.370 [9.4]

INSULATOR MATERIAL: THERMOPLASTIC POLYESTER, UL 94V-0 CONTACT MATERIAL; COPPER, NICKEL, TIN\_ALLOY CA-725

CONTACT PLATING: GOLD ON THE MATING AREA, TIN-LEAD ON THE CONTACT TAILS, NICKEL UNDERPLATE

THIS IS A C.A.D. GENERATED DRAWING DO NOT MAKE MANUAL REVISIONS TO MASTER.

ISSUE NUMBER ORIGINAL 1

346/396 SERIES CARD EDGE CONNECTOR PART NUMBER: 346-016-521-878