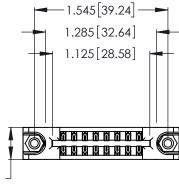

Contact Dimensions: 521-P.C. Tail .025 Sq. (0.64 Sq.) - Tail LG. =.150 (3.81) .125 (3.18) Contact Spacing x .250 (6.35) Row Spacing

.370 [9.4]

INSULATOR MATERIAL: THERMOPLASTIC POLYESTER, UL 94V-0 CONTACT MATERIAL; COPPER, NICKEL, TIN\_ALLOY CA-725

CONTACT PLATING: GOLD ON THE MATING AREA, TIN-LEAD ON THE CONTACT TAILS, NICKEL UNDERPLATE

THIS IS A C.A.D. GENERATED DRAWING DO NOT MAKE MANUAL REVISIONS TO MASTER.

ISSUE NUMBER ORIGINAL 1

346/396 SERIES CARD EDGE CONNECTOR PART NUMBER: 346-016-521-878