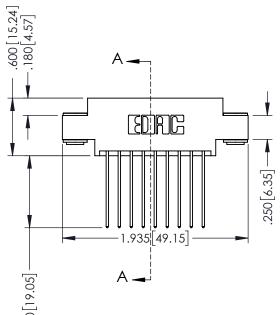

## **Contact Code 555**

## **Contact Code 556**

INSULATOR MATERIAL: THERMOPLASTIC POLYESTER, UL 94V-0 CONTACT MATERIAL; COPPER, NICKEL, TIN ALLOY CA-725 CONTACT PLATING: GOLD ON THE MATING AREA, TIN-LEAD

ON THE CONTACT TAILS, NICKEL UNDERPLATE

## 346/396 SERIES CARD EDGE CONNECTOR CONTACT CODE 555,556,558,559,560 DIMENSIONS

YOUR CONNECTION TO QUALITY & SERVICE

**EDAC INC** TORONTO, ONTARIO CANADA

THESE DRAWINGS AND SPECIFICATIONS ARE THE PROPERTY OF EDAC INC.,AND SHALL NOT BE REPRODUCED, OR COPIED OR USED AS THE BASIS FOR THE MANUFACTURE OR SALE OF APPARATUS WITHOUT WRITTEN PERMISSION.