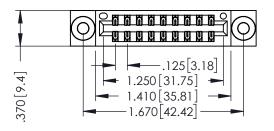

.330 [8.38] Slot Depth .160 [4.06] Point of Contact

SECTION A-A

346/396 SERIES CARD EDGE CONNECTOR PART NUMBER: 346-018-541-803

ISSUE NUMBER ORIGINAL 1