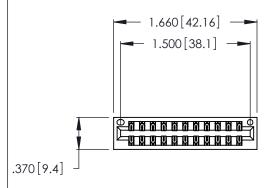

Card Slot Accepts
.054 [1.37] to .070 [1.78]
Thick P.C. Board

.330 [8.38] Card Slot
.160 [4.07] Point of Contact

EDAC INC
TORONTO, ONTARIO
CANADA

YOUR CONNECTION TO QUALITY & SERVICE

346/396 SERIES CARD EDGE CONNECTOR

<u>Contact Dimensions:</u>
526-P.C. Tail .018 Sq. (0.46 Sq.) - Tail LG. =.350 (8.89)
.125 (3.18) Contact Spacing x .250 (6.35) Row Spacing

THIS IS A C.A.D. GENERATED DRAWING DO NOT MAKE MANUAL REVISIONS TO MASTER.