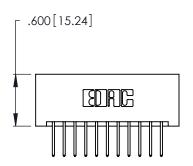

1

PART NUMBER: 346-022-526-201

INSULATOR MATERIAL: THERMOPLASTIC POLYESTER, UL 94V-0
CONTACT MATERIAL; COPPER, NICKEL, TIN ALLOY CA-725

EDAC INC
THE

CONTACT PLATING: GOLD ON THE MATING AREA, TIN-LEAD ON THE CONTACT TAILS, NICKEL UNDERPLATE