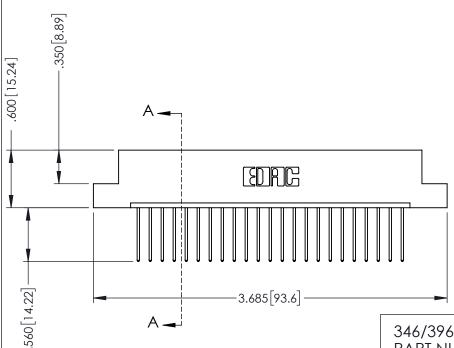

THIS IS A C.A.D. GENERATED DRAWING DO NOT MAKE MANUAL REVISIONS TO MASTER.

ISSUE NUMBER

ORIGINAL

1

.330 [8.38] Slot Depth .160 [4.06] Point of Contact

SECTION A-A

346/396 SERIES CARD EDGE CONNECTOR PART NUMBER: 346-023-540-108

INSULATOR MATERIAL: THERMOPLASTIC POLYESTER, UL 94V-0 CONTACT MATERIAL; COPPER, NICKEL, TIN ALLOY CA-725 CONTACT PLATING: GOLD ON THE MATING AREA, TIN-LEAD

ON THE CONTACT TAILS, NICKEL UNDERPLATE

ISSUE NUMBER ORIGINAL 1