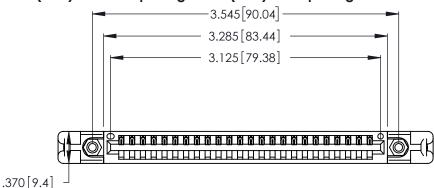

Contact Dimensions: 500-Wire Hole .050x.025 (1.27x0.64) - Tail LG. =.260 (6.60) .125 (3.18) Contact Spacing x .250 (6.35) Row Spacing

THIS IS A C.A.D. GENERATED DRAWING DO NOT MAKE MANUAL REVISIONS TO MASTER.

Card Slot Accepts

.054 [1.37] to .070 [1.78] Thick P.C. Board

.330 [8.38] Card Slot .160 [4.07] Point of Contact ISSUE NUMBER (1)

ORIGINAL

346/396 SERIES CARD EDGE CONNECTOR PART NUMBER: 346-024-500-158

YOUR CONNECTION TO QUALITY & SERVICE