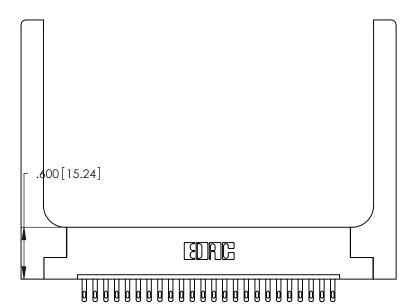

THIS IS A C.A.D. GENERATED DRAWING DO NOT MAKE MANUAL REVISIONS TO MASTER.

ISSUE NUMBER

ORIGINAL

1

**Contact Code 555** 

Contact Code 556

**Contact Code 558** 

**Contact Code 559** 

**Contact Code 560** 

INSULATOR MATERIAL: THERMOPLASTIC POLYESTER, UL 94V-0 CONTACT MATERIAL; COPPER, NICKEL, TIN ALLOY CA-725 CONTACT PLATING: GOLD ON THE MATING AREA, TIN-LEAD

ON THE CONTACT TAILS, NICKEL UNDERPLATE

346/396 SERIES CARD EDGE CONNECTOR CONTACT CODE 555,556,558,559,560 DIMENSIONS

YOUR CONNECTION TO QUALITY & SERVICE

**EDAC INC** TORONTO, ONTARIO CANADA

THESE DRAWINGS AND SPECIFICATIONS ARE THE PROPERTY OF EDAC INC.,AND SHALL NOT BE REPRODUCED, OR COPIED OR USED AS THE BASIS FOR THE MANUFACTURE OR SALE OF APPARATUS WITHOUT WRITTEN PERMISSION.