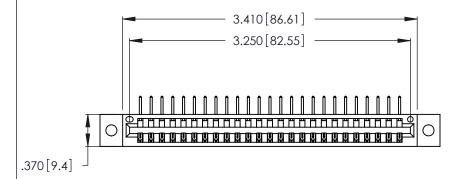

Contact Dimensions:
558-90 Degree Bend (Code 541 Contacts)
See Sheet 2 for Contact Code 555, 556, 558, 559, 560 Dimensions

DO NOT MAKE MANUAL REVISIONS TO MASTER.

THIS IS A C.A.D. GENERATED DRAWING

ISSUE NUMBER

ORIGINAL

1

Card Slot Accepts .054 [1.37] to .070 [1.78] Thick P.C. Board .330 [8.38] Card Slot .160 [4.07] Point of Contact

- INSULATOR MATERIAL: THERMOPLASTIC POLYESTER, UL 94V-0 CONTACT MATERIAL; COPPER, NICKEL, TIN\_ALLOY CA-725
- CONTACT PLATING: GOLD ON THE MATING AREA, TIN-LEAD ON THE CONTACT TAILS, NICKEL UNDERPLATE

346/396 SERIES CARD EDGE CONNECTOR PART NUMBER: 346-025-558-102

**EDAC INC** TORONTO, ONTARIO CANADA

THESE DRAWINGS AND SPECIFICATIONS ARE THE PROPERTY OF EDAC INC.,AND SHALL NOT BE REPRODUCED, OR COPIED OR USED AS THE BASIS FOR THE MANUFACTURE OR SALE OF APPARATUS WITHOUT WRITTEN PERMISSION.