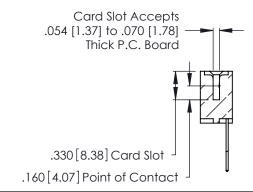

THIS IS A C.A.D. GENERATED DRAWING DO NOT MAKE MANUAL REVISIONS TO MASTER.

ISSUE NUMBER

ORIGINAL

1

**Contact Code 555** 

Contact Code 556

**Contact Code 558** 

**Contact Code 559** 

**Contact Code 560** 

INSULATOR MATERIAL: THERMOPLASTIC POLYESTER, UL 94V-0 CONTACT MATERIAL; COPPER, NICKEL, TIN ALLOY CA-725 CONTACT PLATING: GOLD ON THE MATING AREA, TIN-LEAD ON THE CONTACT TAILS, NICKEL UNDERPLATE

346/396 SERIES CARD EDGE CONNECTOR CONTACT CODE 555,556,558,559,560 DIMENSIONS

YOUR CONNECTION TO QUALITY & SERVICE

**EDAC INC** TORONTO, ONTARIO CANADA

THESE DRAWINGS AND SPECIFICATIONS ARE THE PROPERTY OF EDAC INC.,AND SHALL NOT BE REPRODUCED, OR COPIED OR USED AS THE BASIS FOR THE MANUFACTURE OR SALE OF APPARATUS WITHOUT WRITTEN PERMISSION.