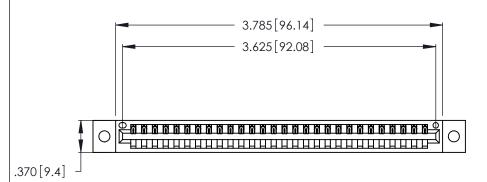

<u>Contact Dimensions:</u>
540-Wire Wrap .025 Sq. (0.64 Sq.) - Tail LG. =.560 (14.22)
.125 (3.18) Contact Spacing x .250 (6.35) Row Spacing

THIS IS A C.A.D. GENERATED DRAWING DO NOT MAKE MANUAL REVISIONS TO MASTER.

1

- INSULATOR MATERIAL: THERMOPLASTIC POLYESTER, UL 94V-0 CONTACT MATERIAL; COPPER, NICKEL, TIN ALLOY CA-725 CONTACT PLATING: GOLD ON THE MATING AREA, TIN-LEAD
- ON THE CONTACT TAILS, NICKEL UNDERPLATE

| 346/396 SERIES CARD EDGE CONNECTOR |
|------------------------------------|
| PART NUMBER: 346-028-540-102       |

**EDAC INC** TORONTO, ONTARIO CANADA

THESE DRAWINGS AND SPECIFICATIONS ARE THE PROPERTY OF EDAC INC.,AND SHALL NOT BE REPRODUCED, OR COPIED OR USED AS THE BASIS FOR THE MANUFACTURE OR SALE OF APPARATUS WITHOUT WRITTEN PERMISSION.