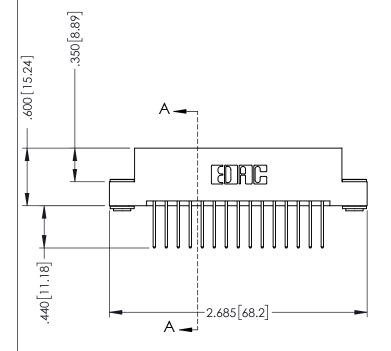

346-ENG-MASTER

**SECTION A-A** 

ISSUE NUMBER ORIGINAL 1

## 346/396 SERIES CARD EDGE CONNECTOR CONTACT CODE 555,556,558,559,560 DIMENSIONS

YOUR CONNECTION TO QUALITY & SERVICE

**EDAC INC** TORONTO, ONTARIO CANADA

THESE DRAWINGS AND SPECIFICATIONS ARE THE PROPERTY OF EDAC INC.,AND SHALL NOT BE REPRODUCED, OR COPIED OR USED AS THE BASIS FOR THE MANUFACTURE OR SALE OF APPARATUS WITHOUT WRITTEN PERMISSION.

|   | ACAD REFERENCE NO. | 346-ENG-MASTER   |
|---|--------------------|------------------|
|   | DRAWN: J.LEE       | DATE: APR. 22/09 |
| ) | CHECKED:           | DATE:            |
|   | SCALE: 1:1         | SHEET 2 OF 2     |
|   | DRAWING NUMBER     | ISSUE            |
|   | 346-ENG-MASTER     | 1                |