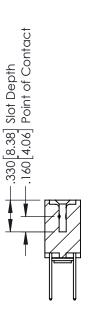

## **Contact Code 555**

## **Contact Code 556**

INSULATOR MATERIAL: THERMOPLASTIC POLYESTER, UL 94V-0 CONTACT MATERIAL; COPPER, NICKEL, TIN ALLOY CA-725 CONTACT PLATING: GOLD ON THE MATING AREA, TIN-LEAD

ON THE CONTACT TAILS, NICKEL UNDERPLATE

## 346/396 SERIES CARD EDGE CONNECTOR CONTACT CODE 555,556,558,559,560 DIMENSIONS

YOUR CONNECTION TO QUALITY & SERVICE

**EDAC INC** TORONTO, ONTARIO CANADA

THESE DRAWINGS AND SPECIFICATIONS ARE THE PROPERTY OF EDAC INC.,AND SHALL NOT BE REPRODUCED, OR COPIED OR USED AS THE BASIS FOR THE MANUFACTURE OR SALE OF APPARATUS WITHOUT WRITTEN PERMISSION.