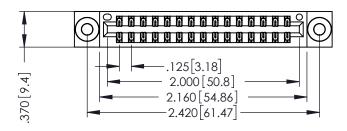

THIS IS A C.A.D. GENERATED DRAWING DO NOT MAKE MANUAL REVISIONS TO MASTER.

ISSUE NUMBER

ORIGINAL

1

INSULATOR MATERIAL: THERMOPLASTIC POLYESTER, UL 94V-0 CONTACT MATERIAL; COPPER, NICKEL, TIN ALLOY CA-725 CONTACT PLATING: GOLD ON THE MATING AREA, TIN-LEAD

ON THE CONTACT TAILS, NICKEL UNDERPLATE

346/396 SERIES CARD EDGE CONNECTOR PART NUMBER: 346-030-522-203

YOUR CONNECTION TO QUALITY & SERVICE

**EDAC INC** TORONTO, ONTARIO CANADA

THESE DRAWINGS AND SPECIFICATIONS ARE THE PROPERTY OF EDAC INC.,AND SHALL NOT BE REPRODUCED,OR COPIED OR USED AS THE BASIS FOR THE MANUFACTURE OR SALE OF APPARATUS WITHOUT WRITTEN PERMISSION.

| ACAD REFERENCE NO. | 346-ENG-MASTER   |
|--------------------|------------------|
| DRAWN: J.LEE       | DATE: APR. 22/09 |
| CHECKED:           | DATE:            |
| SCALE: 1:1         | SHEET 1 OF 2     |
| DRAWING NUMBER     | ISSUE            |