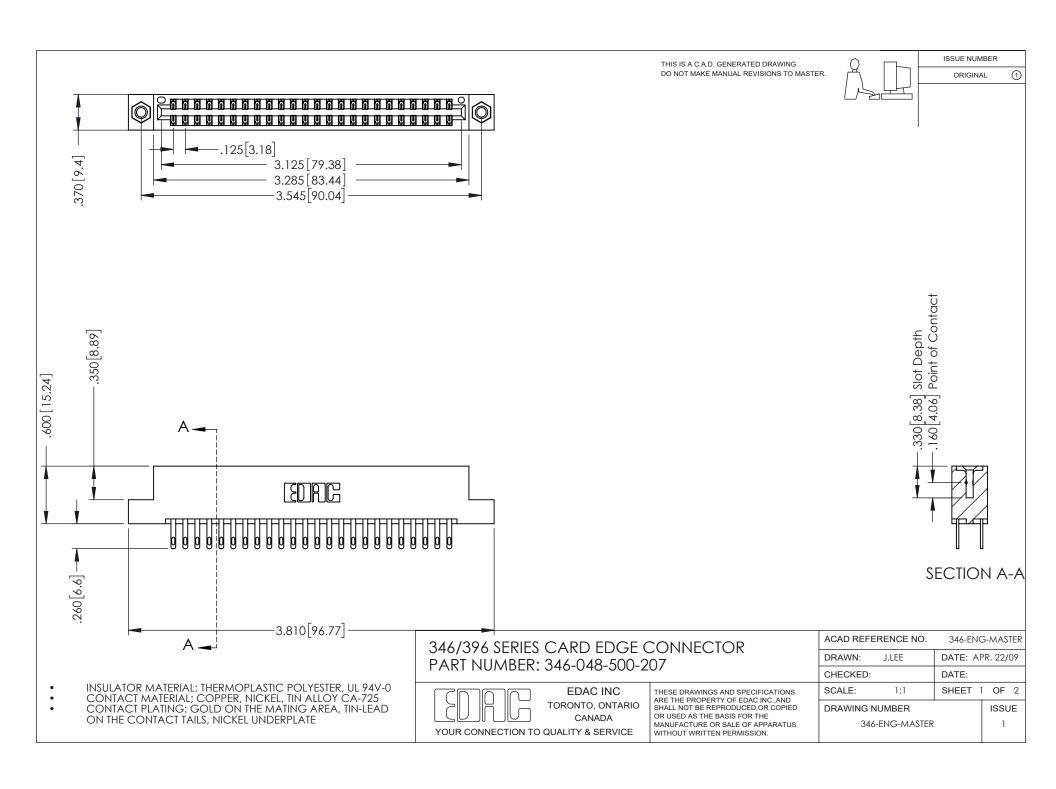

## **Contact Code 556**

INSULATOR MATERIAL: THERMOPLASTIC POLYESTER, UL 94V-0 CONTACT MATERIAL; COPPER, NICKEL, TIN ALLOY CA-725 CONTACT PLATING: GOLD ON THE MATING AREA, TIN-LEAD

ON THE CONTACT TAILS, NICKEL UNDERPLATE

## 346/396 SERIES CARD EDGE CONNECTOR CONTACT CODE 555,556,558,559,560 DIMENSIONS

YOUR CONNECTION TO QUALITY & SERVICE

**EDAC INC** TORONTO, ONTARIO CANADA

THESE DRAWINGS AND SPECIFICATIONS ARE THE PROPERTY OF EDAC INC.,AND SHALL NOT BE REPRODUCED, OR COPIED OR USED AS THE BASIS FOR THE MANUFACTURE OR SALE OF APPARATUS WITHOUT WRITTEN PERMISSION.