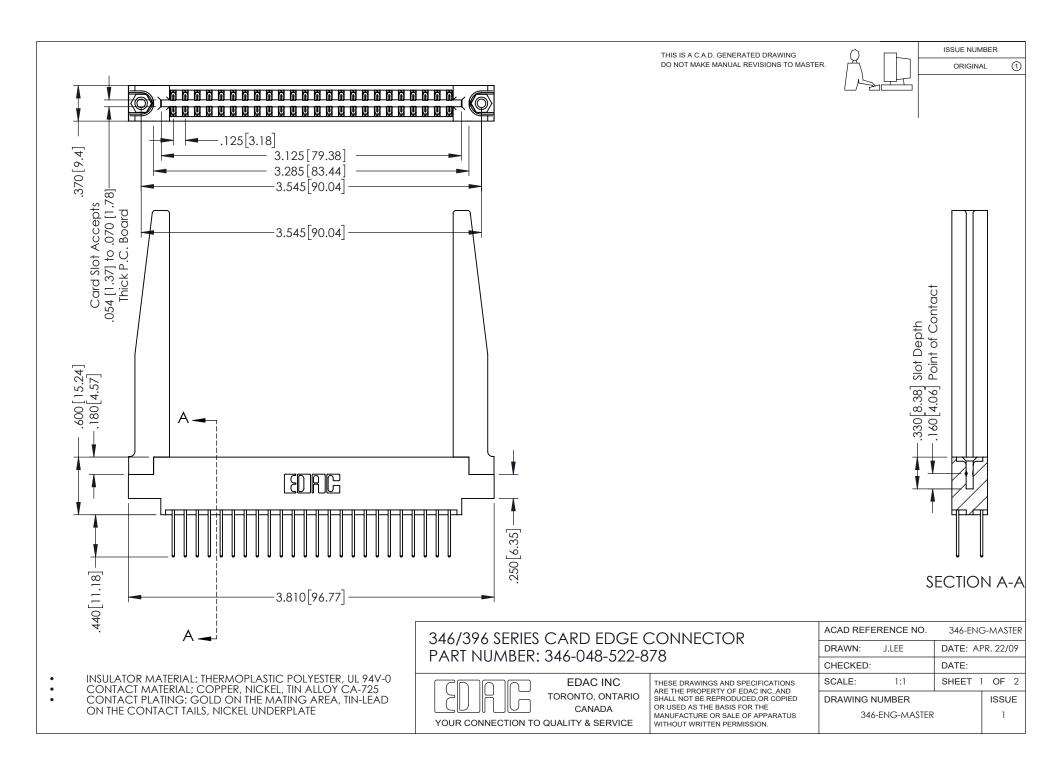

## **Contact Code 556**

INSULATOR MATERIAL: THERMOPLASTIC POLYESTER, UL 94V-0 CONTACT MATERIAL; COPPER, NICKEL, TIN ALLOY CA-725 CONTACT PLATING: GOLD ON THE MATING AREA, TIN-LEAD

ON THE CONTACT TAILS, NICKEL UNDERPLATE

## 346/396 SERIES CARD EDGE CONNECTOR CONTACT CODE 555,556,558,559,560 DIMENSIONS

YOUR CONNECTION TO QUALITY & SERVICE

**EDAC INC** TORONTO, ONTARIO CANADA

THESE DRAWINGS AND SPECIFICATIONS ARE THE PROPERTY OF EDAC INC.,AND SHALL NOT BE REPRODUCED, OR COPIED OR USED AS THE BASIS FOR THE MANUFACTURE OR SALE OF APPARATUS WITHOUT WRITTEN PERMISSION.