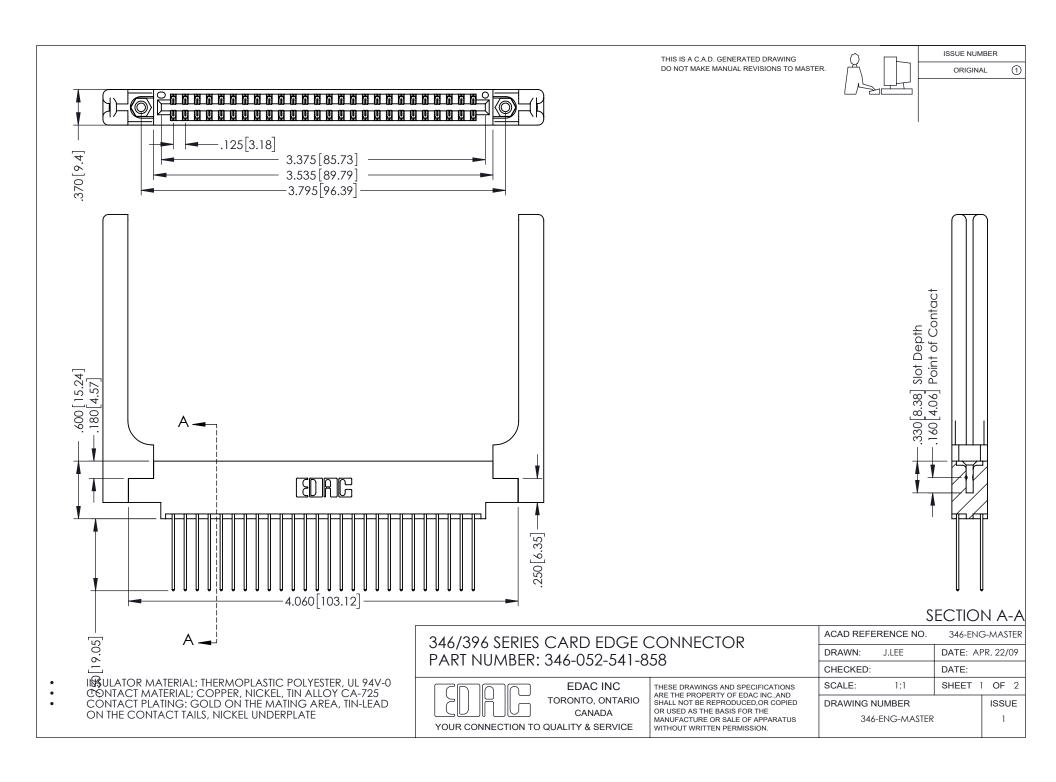

## **Contact Code 556**

INSULATOR MATERIAL: THERMOPLASTIC POLYESTER, UL 94V-0 CONTACT MATERIAL; COPPER, NICKEL, TIN ALLOY CA-725 CONTACT PLATING: GOLD ON THE MATING AREA, TIN-LEAD

ON THE CONTACT TAILS, NICKEL UNDERPLATE

## 346/396 SERIES CARD EDGE CONNECTOR CONTACT CODE 555,556,558,559,560 DIMENSIONS

YOUR CONNECTION TO QUALITY & SERVICE

**EDAC INC** TORONTO, ONTARIO CANADA

THESE DRAWINGS AND SPECIFICATIONS ARE THE PROPERTY OF EDAC INC.,AND SHALL NOT BE REPRODUCED, OR COPIED OR USED AS THE BASIS FOR THE MANUFACTURE OR SALE OF APPARATUS WITHOUT WRITTEN PERMISSION.