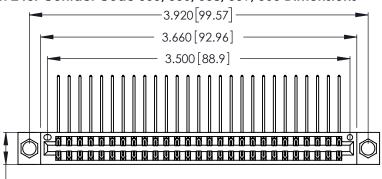

Contact Dimensions:
558-90 Degree Bend (Code 541 Contacts)
See Sheet 2 for Contact Code 555, 556, 558, 559, 560 Dimensions

.370 [9.4]

THIS IS A C.A.D. GENERATED DRAWING DO NOT MAKE MANUAL REVISIONS TO MASTER.

INSULATOR MATERIAL: THERMOPLASTIC POLYESTER, UL 94V-0 CONTACT MATERIAL; COPPER, NICKEL, TIN ALLOY CA-725

CONTACT PLATING: GOLD ON THE MATING AREA, TIN-LEAD ON THE CONTACT TAILS, NICKEL UNDERPLATE

| 346/396 SERIES CARD EDGE CONNECTOR |
|------------------------------------|
| PART NUMBER: 346-054-558-804       |