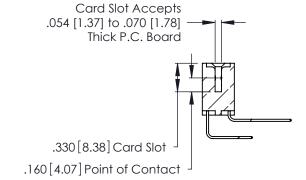

Contact Dimensions:
558-90 Degree Bend (Code 541 Contacts)
See Sheet 2 for Contact Code 555, 556, 558, 559, 560 Dimensions

.370 [9.4]

THIS IS A C.A.D. GENERATED DRAWING DO NOT MAKE MANUAL REVISIONS TO MASTER.