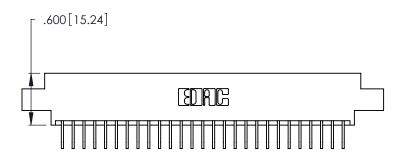

Contact Dimensions:
558-90 Degree Bend (Code 541 Contacts)
See Sheet 2 for Contact Code 555, 556, 558, 559, 560 Dimensions

.370 [9.4]

THIS IS A C.A.D. GENERATED DRAWING DO NOT MAKE MANUAL REVISIONS TO MASTER.

INSULATOR MATERIAL: THERMOPLASTIC POLYESTER, UL 94V-0 CONTACT MATERIAL; COPPER, NICKEL, TIN ALLOY CA-725

CONTACT PLATING: GOLD ON THE MATING AREA, TIN-LEAD ON THE CONTACT TAILS, NICKEL UNDERPLATE

| 346/396 SERIES CARD EDGE CONNECTOR |
|------------------------------------|
| PART NUMBER: 346-054-558-804       |