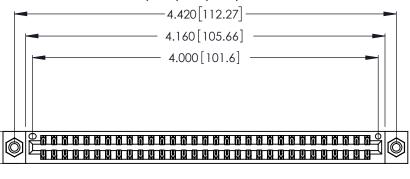

Contact Dimensions:
560-Extender Board Bend (Code 523 Contacts)
See Sheet 2 for Contact Code 555, 556, 558, 559, 560 Dimensions

.370 [9.4]

THIS IS A C.A.D. GENERATED DRAWING DO NOT MAKE MANUAL REVISIONS TO MASTER.

ISSUE NUMBER

ORIGINAL

1

.600 [15.24] 

Card Slot Accepts .054 [1.37] to .070 [1.78] Thick P.C. Board .330 [8.38] Card Slot .160 [4.07] Point of Contact

- INSULATOR MATERIAL: THERMOPLASTIC POLYESTER, UL 94V-0 CONTACT MATERIAL; COPPER, NICKEL, TIN ALLOY CA-725 CONTACT PLATING: GOLD ON THE MATING AREA, TIN-LEAD
- ON THE CONTACT TAILS, NICKEL UNDERPLATE

| 346/396 SERIES CARD EDGE CONNECTO | k |
|-----------------------------------|---|
| PART NUMBER: 346-062-560-808      |   |

**EDAC INC** TORONTO, ONTARIO CANADA

THESE DRAWINGS AND SPECIFICATIONS ARE THE PROPERTY OF EDAC INC., AND SHALL NOT BE REPRODUCED,OR COPIED OR USED AS THE BASIS FOR THE MANUFACTURE OR SALE OF APPARATUS WITHOUT WRITTEN PERMISSION.