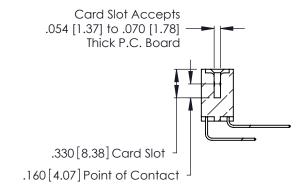

Contact Dimensions:
559-90 Degree Bend (Code 541 Contacts)
See Sheet 2 for Contact Code 555, 556, 558, 559, 560 Dimensions

.370 [9.4]

THIS IS A C.A.D. GENERATED DRAWING DO NOT MAKE MANUAL REVISIONS TO MASTER.

INSULATOR MATERIAL: THERMOPLASTIC POLYESTER, UL 94V-0 CONTACT MATERIAL; COPPER, NICKEL, TIN\_ALLOY CA-725

CONTACT PLATING: GOLD ON THE MATING AREA, TIN-LEAD ON THE CONTACT TAILS, NICKEL UNDERPLATE

346/396 SERIES CARD EDGE CONNECTOR PART NUMBER: 346-068-559-207