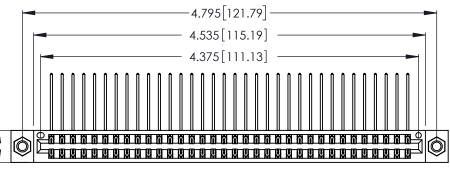

INSULATOR MATERIAL: THERMOPLASTIC POLYESTER, UL 94V-0 CONTACT MATERIAL; COPPER, NICKEL, TIN\_ALLOY CA-725

CONTACT PLATING: GOLD ON THE MATING AREA, TIN-LEAD ON THE CONTACT TAILS, NICKEL UNDERPLATE

346/396 SERIES CARD EDGE CONNECTOR PART NUMBER: 346-068-559-207