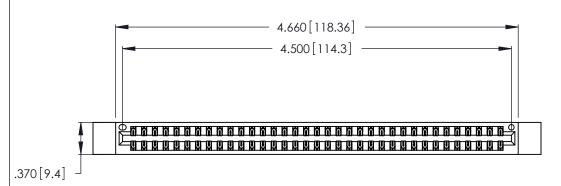

Contact Dimensions: 500-Wire Hole .050x.025 (1.27x0.64) - Tail LG. =.260 (6.60) .125 (3.18) Contact Spacing x .250 (6.35) Row Spacing

THIS IS A C.A.D. GENERATED DRAWING DO NOT MAKE MANUAL REVISIONS TO MASTER.

346/396 SERIES CARD EDGE CONNECTOR PART NUMBER: 346-070-500-212

**EDAC INC** TORONTO, ONTARIO CANADA

THESE DRAWINGS AND SPECIFICATIONS ARE THE PROPERTY OF EDAC INC., AND SHALL NOT BE REPRODUCED, OR COPIED OR USED AS THE BASIS FOR THE MANUFACTURE OR SALE OF APPARATUS WITHOUT WRITTEN PERMISSION.