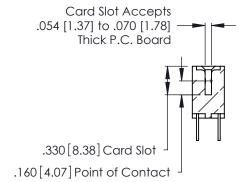

346/396 SERIES CARD EDGE CONNECTOR CONTACT CODE 555,556,558,559,560 DIMENSIONS

YOUR CONNECTION TO QUALITY & SERVICE

**EDAC INC** TORONTO, ONTARIO CANADA

THESE DRAWINGS AND SPECIFICATIONS ARE THE PROPERTY OF EDAC INC.,AND SHALL NOT BE REPRODUCED, OR COPIED OR USED AS THE BASIS FOR THE MANUFACTURE OR SALE OF APPARATUS WITHOUT WRITTEN PERMISSION.