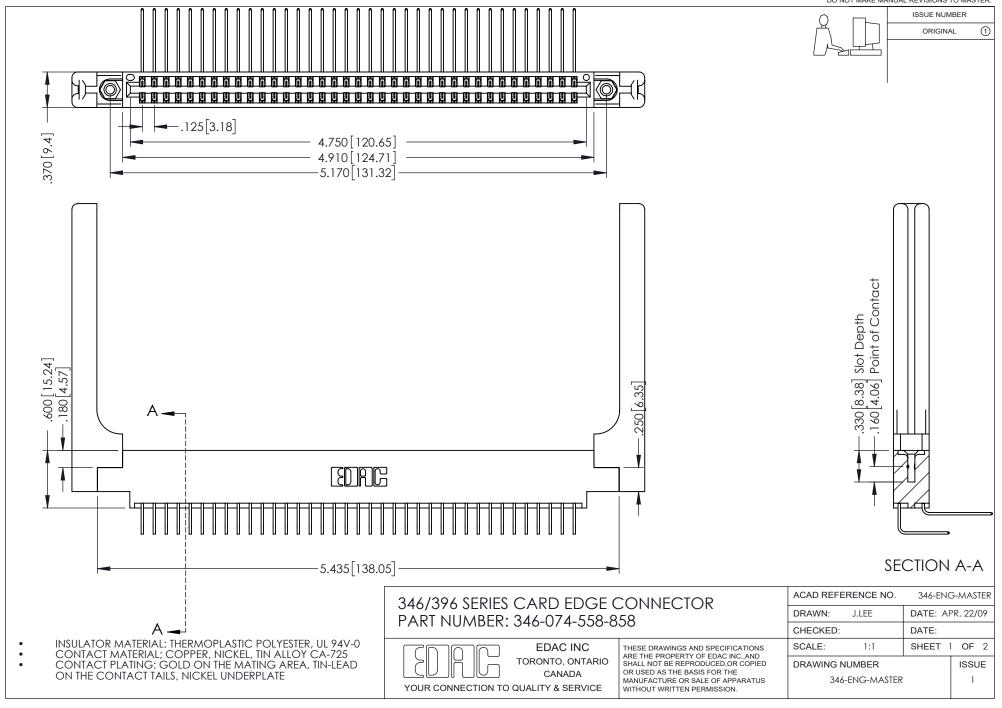

## **Contact Code 556**

INSULATOR MATERIAL: THERMOPLASTIC POLYESTER, UL 94V-0 CONTACT MATERIAL; COPPER, NICKEL, TIN ALLOY CA-725 CONTACT PLATING: GOLD ON THE MATING AREA, TIN-LEAD

ON THE CONTACT TAILS, NICKEL UNDERPLATE

## 346/396 SERIES CARD EDGE CONNECTOR CONTACT CODE 555,556,558,559,560 DIMENSIONS

YOUR CONNECTION TO QUALITY & SERVICE

**EDAC INC** TORONTO, ONTARIO CANADA

THESE DRAWINGS AND SPECIFICATIONS ARE THE PROPERTY OF EDAC INC.,AND SHALL NOT BE REPRODUCED, OR COPIED OR USED AS THE BASIS FOR THE MANUFACTURE OR SALE OF APPARATUS WITHOUT WRITTEN PERMISSION.