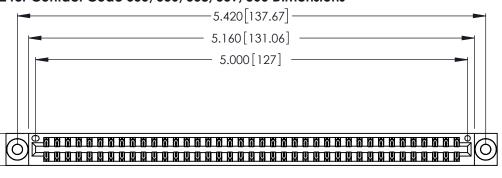

CONTACT PLATING: GOLD ON THE MATING AREA, TIN-LEAD ON THE CONTACT TAILS, NICKEL UNDERPLATE

346/396 SERIES CARD EDGE CONNECTOR PART NUMBER: 346-078-555-803

YOUR CONNECTION TO QUALITY & SERVICE

**EDAC INC** TORONTO, ONTARIO CANADA