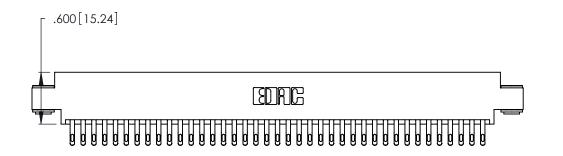

Card Slot Accepts .054 [1.37] to .070 [1.78] Thick P.C. Board .330 [8.38] Card Slot .160 [4.07] Point of Contact

INSULATOR MATERIAL: THERMOPLASTIC POLYESTER, UL 94V-0 CONTACT MATERIAL; COPPER, NICKEL, TIN\_ALLOY CA-725