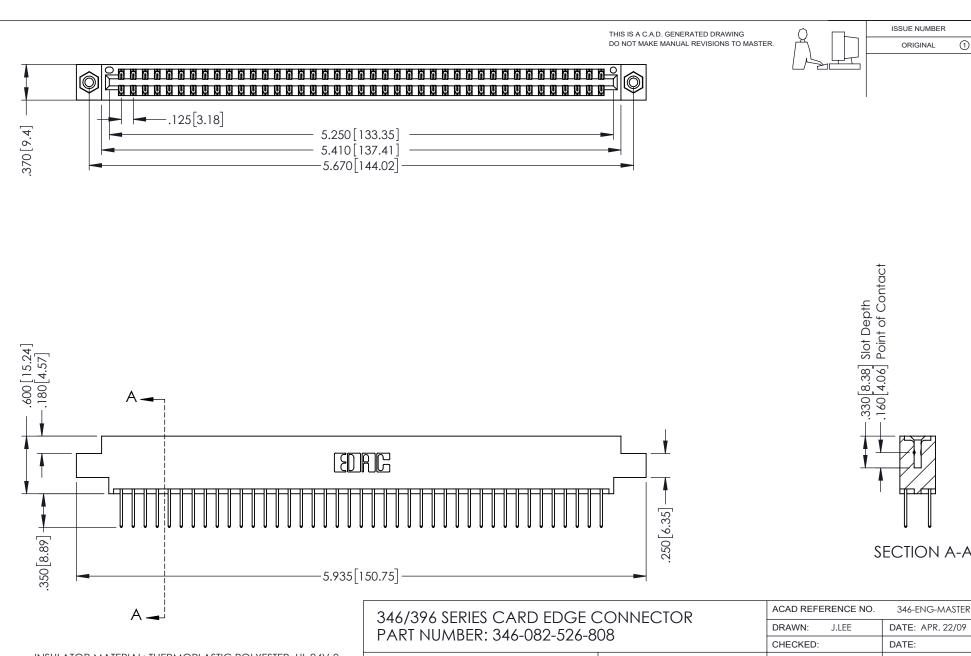

INSULATOR MATERIAL: THERMOPLASTIC POLYESTER, UL 94V-0 CONTACT MATERIAL; COPPER, NICKEL, TIN ALLOY CA-725 CONTACT PLATING: GOLD ON THE MATING AREA, TIN-LEAD ON THE CONTACT TAILS, NICKEL UNDERPLATE

**EDAC INC** TORONTO, ONTARIO CANADA YOUR CONNECTION TO QUALITY & SERVICE

THESE DRAWINGS AND SPECIFICATIONS ARE THE PROPERTY OF EDAC INC., AND SHALL NOT BE REPRODUCED, OR COPIED OR USED AS THE BASIS FOR THE MANUFACTURE OR SALE OF APPARATUS WITHOUT WRITTEN PERMISSION.

| ACAD REFERENCE NO. | 346-ENG-MASTER   |
|--------------------|------------------|
| DRAWN: J.LEE       | DATE: APR. 22/09 |
| CHECKED:           | DATE:            |
| SCALE: 1:1         | SHEET 1 OF 2     |
| DRAWING NUMBER     | ISSUE            |

346-ENG-MASTER

ORIGINAL 1

ISSUE NUMBER

.120[3.05] .095[2.41] .170 [4.33] .245 [6.22] .125(3.18) to .210(5.33) .125(3.18) to .210(5.33) Outside Tails **Outside Tails** .045(1.14) to .060(1.52) .125(3.18) to .210(5.33) Between Tails Outside Tails