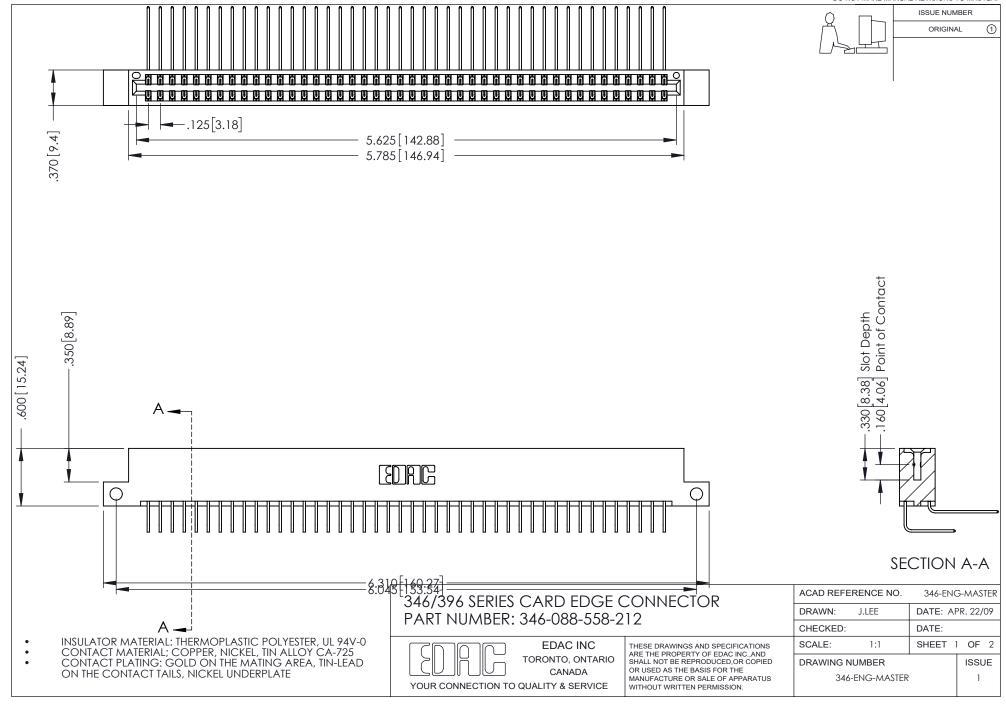

## **Contact Code 556**

INSULATOR MATERIAL: THERMOPLASTIC POLYESTER, UL 94V-0 CONTACT MATERIAL; COPPER, NICKEL, TIN ALLOY CA-725 CONTACT PLATING: GOLD ON THE MATING AREA, TIN-LEAD

ON THE CONTACT TAILS, NICKEL UNDERPLATE

## 346/396 SERIES CARD EDGE CONNECTOR CONTACT CODE 555,556,558,559,560 DIMENSIONS

YOUR CONNECTION TO QUALITY & SERVICE

**EDAC INC** TORONTO, ONTARIO CANADA

THESE DRAWINGS AND SPECIFICATIONS ARE THE PROPERTY OF EDAC INC.,AND SHALL NOT BE REPRODUCED, OR COPIED OR USED AS THE BASIS FOR THE MANUFACTURE OR SALE OF APPARATUS WITHOUT WRITTEN PERMISSION.