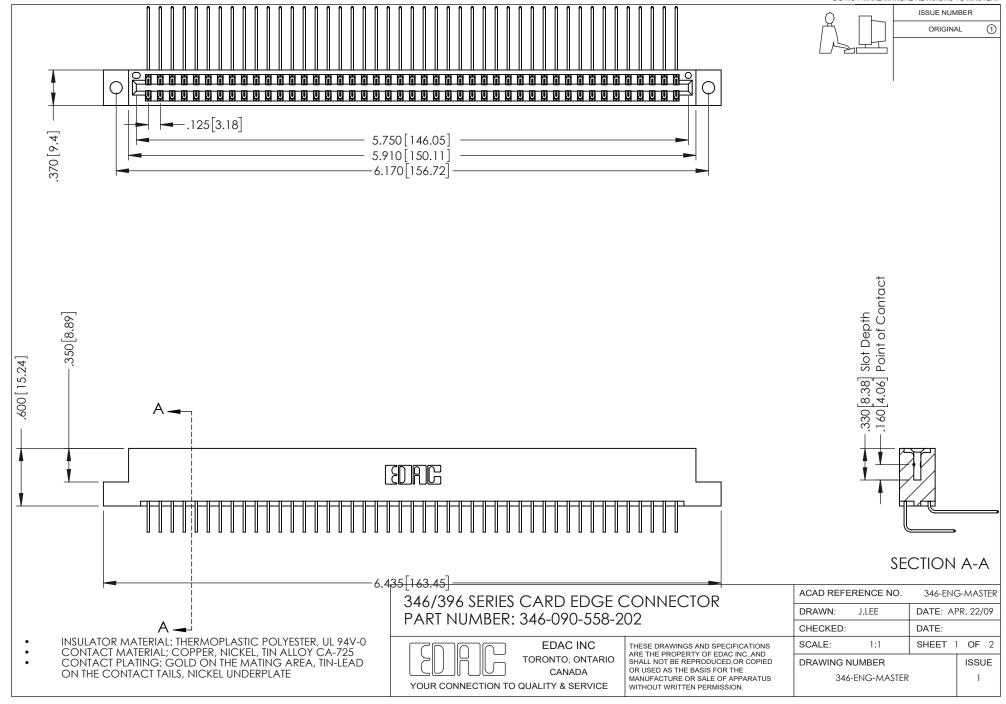

## **Contact Code 556**

INSULATOR MATERIAL: THERMOPLASTIC POLYESTER, UL 94V-0 CONTACT MATERIAL; COPPER, NICKEL, TIN ALLOY CA-725 CONTACT PLATING: GOLD ON THE MATING AREA, TIN-LEAD

ON THE CONTACT TAILS, NICKEL UNDERPLATE

## 346/396 SERIES CARD EDGE CONNECTOR CONTACT CODE 555,556,558,559,560 DIMENSIONS

YOUR CONNECTION TO QUALITY & SERVICE

**EDAC INC** TORONTO, ONTARIO CANADA

THESE DRAWINGS AND SPECIFICATIONS ARE THE PROPERTY OF EDAC INC.,AND SHALL NOT BE REPRODUCED, OR COPIED OR USED AS THE BASIS FOR THE MANUFACTURE OR SALE OF APPARATUS WITHOUT WRITTEN PERMISSION.