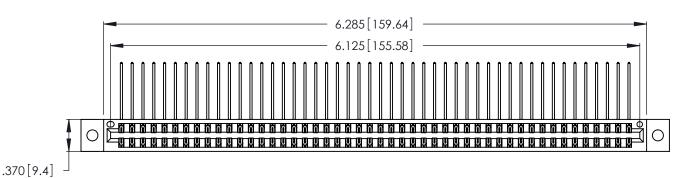

Contact Dimensions:
559-90 Degree Bend (Code 541 Contacts)
See Sheet 2 for Contact Code 555, 556, 558, 559, 560 Dimensions

THIS IS A C.A.D. GENERATED DRAWING DO NOT MAKE MANUAL REVISIONS TO MASTER.

ISSUE NUMBER

346/396 SERIES CARD EDGE CONNECTOR PART NUMBER: 346-096-559-802

**EDAC INC** TORONTO, ONTARIO CANADA

THESE DRAWINGS AND SPECIFICATIONS ARE THE PROPERTY OF EDAC INC., AND SHALL NOT BE REPRODUCED, OR COPIED OR USED AS THE BASIS FOR THE MANUFACTURE OR SALE OF APPARATUS WITHOUT WRITTEN PERMISSION.