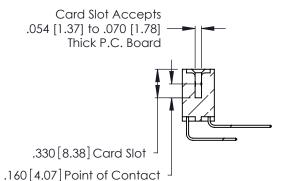

THIS IS A C.A.D. GENERATED DRAWING DO NOT MAKE MANUAL REVISIONS TO MASTER.

ISSUE NUMBER

ORIGINAL

1

**Contact Code 555** 

Contact Code 556

**Contact Code 558** 

**Contact Code 559** 

**Contact Code 560** 

INSULATOR MATERIAL: THERMOPLASTIC POLYESTER, UL 94V-0 CONTACT MATERIAL; COPPER, NICKEL, TIN ALLOY CA-725 CONTACT PLATING: GOLD ON THE MATING AREA, TIN-LEAD

ON THE CONTACT TAILS, NICKEL UNDERPLATE

346/396 SERIES CARD EDGE CONNECTOR CONTACT CODE 555,556,558,559,560 DIMENSIONS

YOUR CONNECTION TO QUALITY & SERVICE

**EDAC INC** TORONTO, ONTARIO CANADA

THESE DRAWINGS AND SPECIFICATIONS ARE THE PROPERTY OF EDAC INC.,AND SHALL NOT BE REPRODUCED, OR COPIED OR USED AS THE BASIS FOR THE MANUFACTURE OR SALE OF APPARATUS WITHOUT WRITTEN PERMISSION.