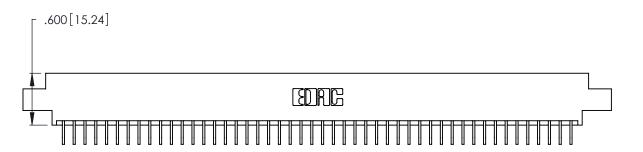

346/396 SERIES CARD EDGE CONNECTOR PART NUMBER: 346-096-559-802

**EDAC INC** TORONTO, ONTARIO CANADA

THESE DRAWINGS AND SPECIFICATIONS ARE THE PROPERTY OF EDAC INC., AND SHALL NOT BE REPRODUCED, OR COPIED OR USED AS THE BASIS FOR THE MANUFACTURE OR SALE OF APPARATUS WITHOUT WRITTEN PERMISSION.