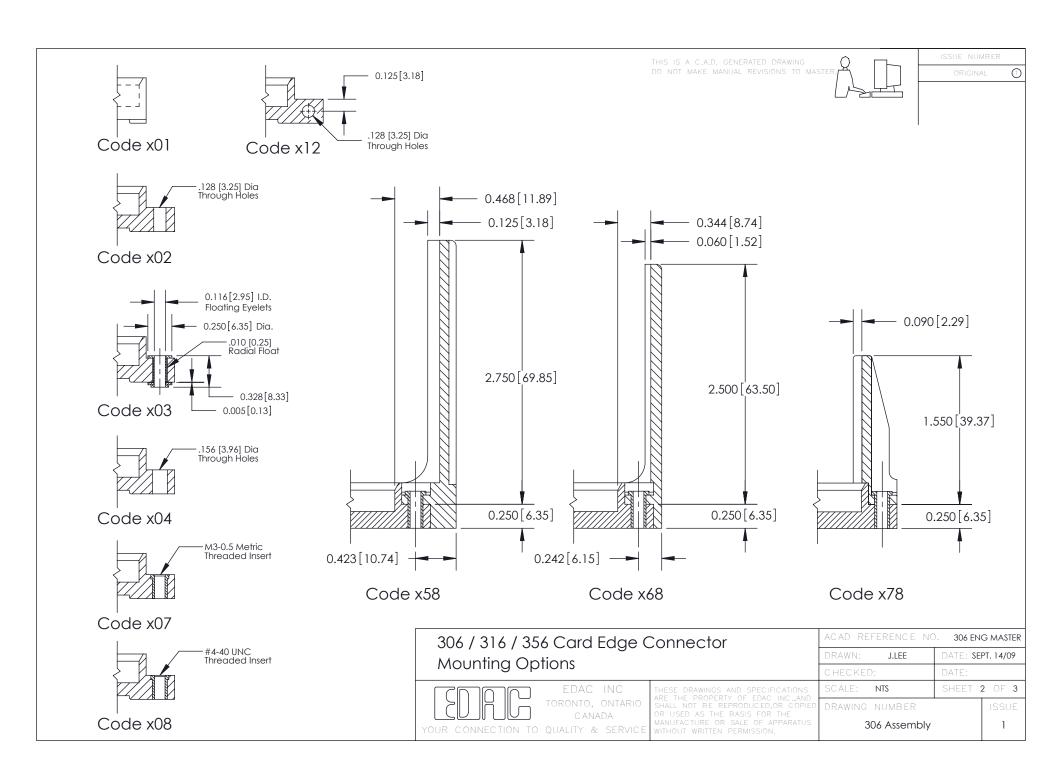

**Mounting Option** 104-.156 (3.96) Dia. Mounting Holes **Contact Detail** 500-Wire Hole .087x.015(2.21x0.38) - Tail LG.=.282(7.16) .156 [3.96] Contact Spacing with Single Centreline Row 4.366 [110.90] 4.220 [107.19]  $- \emptyset 0.156 [3.96]$ Card Slot Accepts .054 (1.37) to .070 (1.78) Thick P.C. Board 0.343[8.71] 0.295[7.49] Card Slot 0.165 [4.19] Point of Contact 0.250 [6.35] **SECTION A-A** 0.460[11.68] 306 ENG MASTER 306 / 316 / 356 Card Edge Connector J.LEE DATE: SEPT. 14/09 Part Number: 356-026-500-104 **See Accompanying Pages for: Mounting Options** SHEET 1 OF 3 NTS **Features and Specifications** 306 Assembly YOUR CONNECTION TO QUALITY & SERVICE