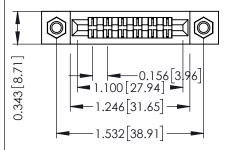

**Mounting Option** M3-0.5 Metric Threaded Inserts **Contact Detail** 

Wire Hole .087x.013(2.21x0.33) - Tail LG .282(7.16) .156 [3.96] Contact Spacing x .200 [5.08] Row Spacing