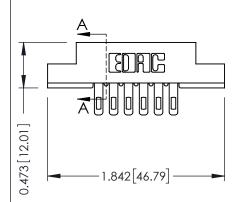

## **See Accompanying Pages for:**

- **Contact Bend Details**
- **Mounting Options**

SECTION A-A

| 30/ / 35/ Cara Eage Connector |                                                                                                                                                                                                 | ACAD REFERENCE NO. 307 ENG MASTER |             |          |          |
|-------------------------------|-------------------------------------------------------------------------------------------------------------------------------------------------------------------------------------------------|-----------------------------------|-------------|----------|----------|
|                               |                                                                                                                                                                                                 | DRAWN:                            | J.LEE       | DATE: AU | G. 11/09 |
|                               |                                                                                                                                                                                                 | CHECKED:                          |             | DATE:    |          |
| TORONTO, ONTARIO CANADA       | THESE DRAWINGS AND SPECIFICATIONS ARE THE PROPERTY OF EDAC INC.,AND SHALL NOT BE REPRODUCED,OR COPIED OR USED AS THE BASIS FOR THE MANUFACTURE OR SALE OF APPARATUS WITHOUT WRITTEN PERMISSION. | SCALE:                            | NTS         | SHEET '  | 1 OF 3   |
|                               |                                                                                                                                                                                                 | DRAWING                           | NUMBER      |          | ISSUE    |
|                               |                                                                                                                                                                                                 | 3                                 | 07 Assembly |          | 1        |