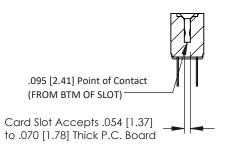

**Mounting Option** M3-0.5 Metric Threaded Inserts **Contact Detail** 

Wire Hole .087x.013(2.21x0.33) - Tail LG .282(7.16) .156 [3.96] Contact Spacing x .200 [5.08] Row Spacing