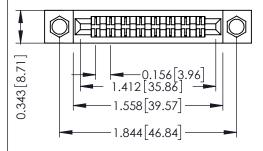

**Mounting Option** .156 (3.96) Dia. Mounting Holes **Contact Detail** 

PC Tail .023x.013(0.58x0.33) - Tail LG=.213(5.41) .156 [3.96] Contact Spacing x .200 [5.08] Row Spacing