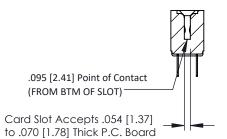

**Mounting Option** .156 (3.96) Dia. Mounting Holes **Contact Detail** 

PC Tail .023x.013(0.58x0.33) - Tail LG=.213(5.41) .156 [3.96] Contact Spacing x .200 [5.08] Row Spacing





## **See Accompanying Pages for:**

- **Contact Bend Details**
- **Mounting Options**

SECTION A-A



| 307 / 357 Card Edge Connector<br>Part Number: 357-016-524-204 |                                                                                                                                                                                                 | ACAD REFERENCE NO. 307 ENG MASTER |             |                         |        |
|---------------------------------------------------------------|-------------------------------------------------------------------------------------------------------------------------------------------------------------------------------------------------|-----------------------------------|-------------|-------------------------|--------|
|                                                               |