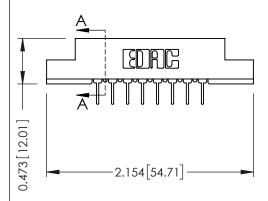

## **See Accompanying Pages for:**

- **Contact Bend Details**
- **Mounting Options**

SECTION A-A

| 307 / 357 Card Edge Connector<br>Part Number: 357-016-524-204 |                                                                                                                                                                                                 | ACAD REFERENCE NO. 307 ENG MASTER |             |                         |        |
|---------------------------------------------------------------|-------------------------------------------------------------------------------------------------------------------------------------------------------------------------------------------------|-----------------------------------|-------------|-------------------------|--------|
|                                                               |                                                                                                                                                                                                 | DRAWN:                            | J.LEE       | DATE: <b>AUG. 11/09</b> |        |
|                                                               |                                                                                                                                                                                                 | CHECKED:                          |             | DATE:                   |        |
| TORONTO, ONTARIO CANADA                                       | THESE DRAWINGS AND SPECIFICATIONS ARE THE PROPERTY OF EDAC INC.,AND SHALL NOT BE REPRODUCED,OR COPIED OR USED AS THE BASIS FOR THE MANUFACTURE OR SALE OF APPARATUS WITHOUT WRITTEN PERMISSION. | SCALE:                            | NTS         | SHEET                   | 1 OF 3 |
|                                                               |                                                                                                                                                                                                 | DRAWING                           | NUMBER      |                         | ISSUE  |
|                                                               |                                                                                                                                                                                                 | 30                                | 07 Assembly |                         | 1      |