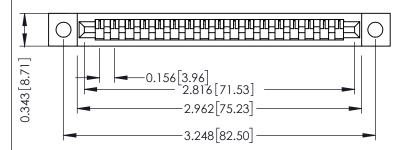

## SECTION A-A

ACAD REFERENCE NO.

307 / 357 Card Edge Connector Part Number: 357-017-431-102

YOUR CONNECTION TO QUALITY & SERVICE

**EDAC INC** TORONTO, ONTARIO CANADA

THESE DRAWINGS AND SPECIFICATIONS ARE THE PROPERTY OF EDAC INC.,AND SHALL NOT BE REPRODUCED, OR COPIED OR USED AS THE BASIS FOR THE MANUFACTURE OR SALE OF APPARATUS WITHOUT WRITTEN PERMISSION.

DRAWN: J.LEE DATE: AUG. 11/09 CHECKED: DATE: OF 3 SCALE: SHEET DRAWING NUMBER **ISSUE** 307 Assembly

307 ENG MASTER

**See Accompanying Pages for:** 

- **Contact Bend Details**
- **Mounting Options**