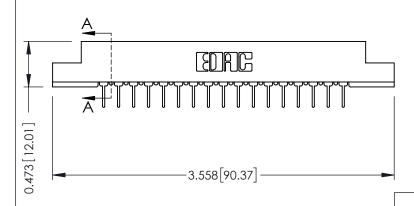

## SECTION A-A

ACAD REFERENCE NO.

307 / 357 Card Edge Connector Part Number: 357-017-431-102

YOUR CONNECTION TO QUALITY & SERVICE

**EDAC INC** TORONTO, ONTARIO CANADA

THESE DRAWINGS AND SPECIFICATIONS ARE THE PROPERTY OF EDAC INC.,AND SHALL NOT BE REPRODUCED, OR COPIED OR USED AS THE BASIS FOR THE MANUFACTURE OR SALE OF APPARATUS WITHOUT WRITTEN PERMISSION.

DRAWN: J.LEE DATE: AUG. 11/09 CHECKED: DATE: OF 3 SCALE: SHEET DRAWING NUMBER **ISSUE** 307 Assembly

307 ENG MASTER

**See Accompanying Pages for:** 

- **Contact Bend Details**
- **Mounting Options**