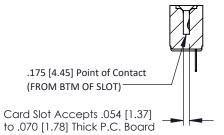

**Mounting Option** .128 (3.25) Dia. Mounting Holes **Contact Detail** 

PC Tail .023x.013(0.58x0.33) - Tail LG=.213(5.41) .156 [3.96] Contact Spacing x .200 [5.08] Row Spacing THIS IS A C.A.D. GENERATED DRAWING DO NOT MAKE MANUAL REVISIONS TO MASTER.