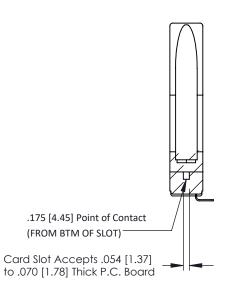

**Contact Detail** 

90 Degree Bend (Code 421 Contacts)

.156 [3.96] Contact Spacing x .200 [5.08] Row Spacing

THIS IS A C.A.D. GENERATED DRAWING DO NOT MAKE MANUAL REVISIONS TO MASTER.

ORIGINAL

**SECTION A-A** 