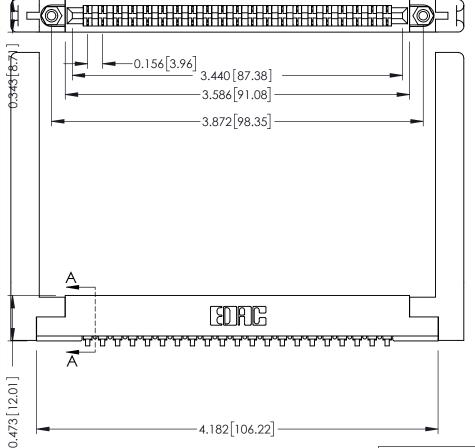

ACAD REFERENCE NO.

**See Accompanying Pages for:** 

- **Contact Bend Details**
- **Mounting Options**

307 / 357 Card Edge Connector Part Number: 357-021-453-178

**EDAC INC** TORONTO, ONTARIO CANADA

THESE DRAWINGS AND SPECIFICATIONS ARE THE PROPERTY OF EDAC INC.,AND SHALL NOT BE REPRODUCED, OR COPIED OR USED AS THE BASIS FOR THE MANUFACTURE OR SALE OF APPARATUS WITHOUT WRITTEN PERMISSION.