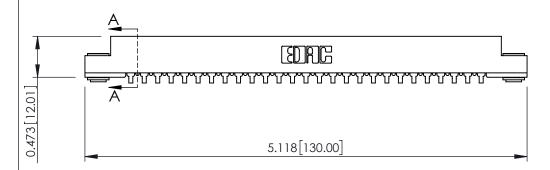

## **SECTION A-A**

.095 [2.41] Point of Contact (FROM BTM OF SLOT) Card Slot Accepts .054 [1.37] to .070 [1.78] Thick P.C. Board

**See Accompanying Pages for:** 

- **Contact Bend Details**
- **Mounting Options**

307 / 357 Card Edge Connector Part Number: 357-027-559-103

| ACAD REFERENCE NO | . 307 ENG MASTER |
|-------------------|------------------|
| DRAWN: J.LEE      | DATE: AUG. 11/09 |
| CHECKED:          | DATE:            |
| SCALE: NTS        | SHEET 1 OF 3     |
| DRAWING NUMBER    | ISSUE            |
|                   | _                |