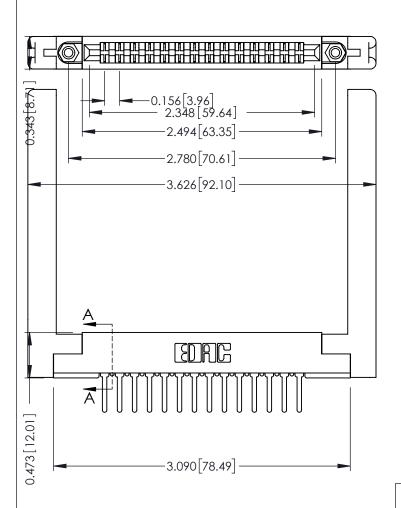

**Mounting Option** .468 (11.89) Offset Card Guides **Contact Detail** 

PC Tail .046x.013(1.17x0.33) - Tail LG=.358(9.09) .156 [3.96] Contact Spacing x .200 [5.08] Row Spacing

**SECTION A-A** .095 [2.41] Point of Contact (FROM BTM OF SLOT) Card Slot Accepts .054 [1.37] to .070 [1.78] Thick P.C. Board