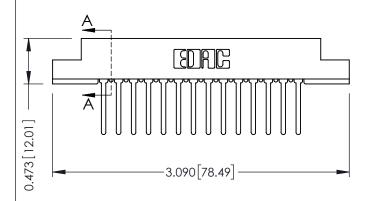

## **See Accompanying Pages for:**

- Contact Bend Details
- Mounting Options

J.LEE

307 Assembly

NTS

307 ENG MASTER

DATE: AUG. 11/09

SHEET 1 OF 3

to .070 [1.78] Thick P.C. Board

307 / 357 Card Edge Connector

Part Number: 357-028-542-202

EDAC INC
TORONTO, ONTARIO
CANADA

YOUR CONNECTION TO QUALITY & SERVICE WITHOUT WRITTEN PERMISSION.

A

THESE DRAWINGS AND SPECIFICATIONS ARE THE PROPERTY OF EDAC INC., AND SHALL NOT BE REPRODUCED, OR COPIED OR USED AS THE BASIS FOR THE MANUFACTURE OR SALE OF APPARATUS WITHOUT WRITTEN PERMISSION.