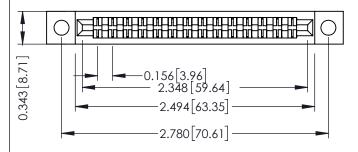

Mounting Option
.128 (3.25) Dia. Mounting Holes

**Contact Detail** 

Wire Wrap .046x.013(1.17x0.33) - Tail LG=.520(13.21) .156 [3.96] Contact Spacing x .200 [5.08] Row Spacing

THIS IS A C.A.D. GENERATED DRAWING DO NOT MAKE MANUAL REVISIONS TO MAS