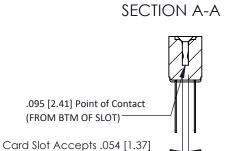

to .070 [1.78] Thick P.C. Board

307 / 357 Card Edge Connector

Part Number: 357-028-542-202

EDAC INC
TORONTO, ONTARIO
CANADA

YOUR CONNECTION TO QUALITY & SERVICE WITHOUT WRITTEN PERMISSION.

A

THESE DRAWINGS AND SPECIFICATIONS ARE THE PROPERTY OF EDAC INC., AND SHALL NOT BE REPRODUCED, OR COPIED OR USED AS THE BASIS FOR THE MANUFACTURE OR SALE OF APPARATUS WITHOUT WRITTEN PERMISSION.