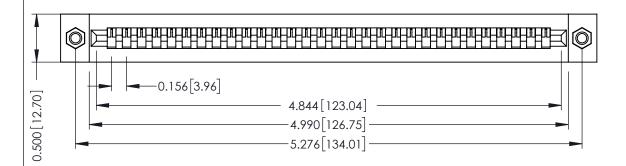

**Mounting Option** M3-0.5 Metric Threaded Inserts **Contact Detail** 

PC Tail .023x.013(0.58x0.33) - Tail LG=.213(5.41) .156 [3.96] Contact Spacing x .200 [5.08] Row Spacing

THIS IS A C.A.D. GENERATED DRAWING DO NOT MAKE MANUAL REVISIONS TO MASTER.