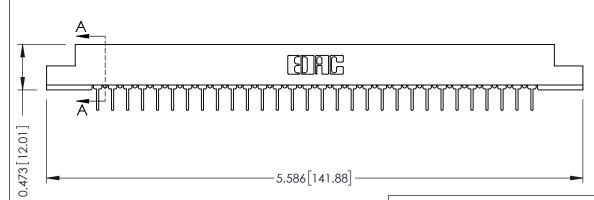

## **SECTION A-A**

## **See Accompanying Pages for:**

- **Contact Bend Details**
- **Mounting Options**

307 / 357 Card Edge Connector Part Number: 357-030-431-107

**EDAC INC** TORONTO, ONTARIO CANADA

THESE DRAWINGS AND SPECIFICATIONS ARE THE PROPERTY OF EDAC INC.,AND SHALL NOT BE REPRODUCED,OR COPIED OR USED AS THE BASIS FOR THE MANUFACTURE OR SALE OF APPARATUS WITHOUT WRITTEN PERMISSION.