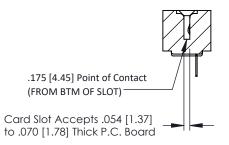

**Mounting Option** M3-0.5 Metric Threaded Inserts **Contact Detail** 

PC Tail .023x.013(0.58x0.33) - Tail LG=.213(5.41) .156 [3.96] Contact Spacing x .200 [5.08] Row Spacing

THIS IS A C.A.D. GENERATED DRAWING DO NOT MAKE MANUAL REVISIONS TO MASTER.